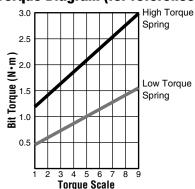

|  |
|                |                                 | For MJG/MJE                            | 14<br>© 24<br>5    |             |             |             |             |             |  |
|                | Mass                            | (g)                                    | 700                |             |             |             |             |             |  |

## **Standard Accessories**

| _   |               |   |           |  |  |  |
|-----|---------------|---|-----------|--|--|--|
|     |               |   | MKG / MKE |  |  |  |
| Bit | No.2 x 6 x 70 | 1 | _         |  |  |  |
|     | No.2 x 7 x 75 |   | 1         |  |  |  |
| Sus | pension Bail  | 1 |           |  |  |  |
| Low | Torque Spring | 1 |           |  |  |  |

# **Torque Diagram (for reference)**



# **Optional Accessory**



## **External Dimensions**