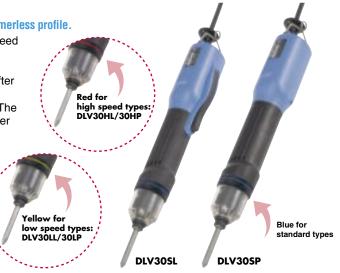

- Equipped with a clear plastic torque adjustment ring cover.
- Design conforms to the RoHS Directive and thus appeals to the environmentally conscious user.
- Models with CE marking (for the European Union) or CCC (for People's Republic of China) are available.
- Aluminum couplings with colored rubber rings, namely, red, blue, and yellow ones, help operators choose the correct speed type easily.