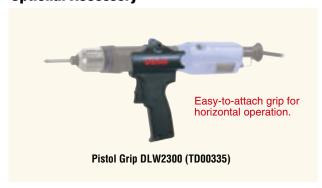

|                                 | For MJG/MJE                            | 14<br>© 24<br>5    |             |             |             |             |             |  |
|                | Mass                            | (g)                                    | 700                |             |             |             |             |             |  |

## **Standard Accessories**

| _   |               |   |           |  |  |  |
|-----|---------------|---|-----------|--|--|--|
|     |               |   | MKG / MKE |  |  |  |
| Bit | No.2 x 6 x 70 | 1 | _         |  |  |  |
|     | No.2 x 7 x 75 |   | 1         |  |  |  |
| Sus | pension Bail  | 1 |           |  |  |  |
| Low | Torque Spring | 1 |           |  |  |  |

# **Torque Diagram (for reference)**



# **Optional Accessory**



## **External Dimensions**