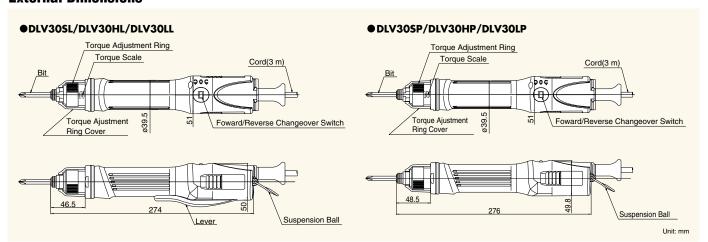

| For MJG/MJE                            | 14<br>© 24<br>5    |             |             |             |             |             |  |
|                | Mass                            | (g)                                    | 700                |             |             |             |             |             |  |

## **Standard Accessories**

| _   |               |   |           |  |  |  |
|-----|---------------|---|-----------|--|--|--|
|     |               |   | MKG / MKE |  |  |  |
| Bit | No.2 x 6 x 70 | 1 | _         |  |  |  |
|     | No.2 x 7 x 75 |   | 1         |  |  |  |
| Sus | pension Bail  | 1 |           |  |  |  |
| Low | Torque Spring | 1 |           |  |  |  |

# **Torque Diagram (for reference)**



# **Optional Accessory**



## **External Dimensions**