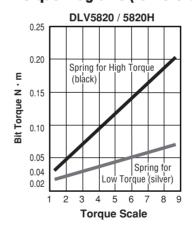

# **Torque Diagrams (for reference)**

**Specifications** 

|                      | Model                 |               | DLV5820                              | DLV5820H  | DLV5840  |  |  |
|----------------------|-----------------------|---------------|--------------------------------------|-----------|----------|--|--|
| Electric Screwdriver | Starting Method       |               | Lever Start                          |           |          |  |  |
|                      | Input Voltage         |               | Supply from the dedicated controller |           |          |  |  |
|                      | Torque Adjustment     |               | Stepless                             |           |          |  |  |
|                      | Torque (N·m)          |               | 0.02                                 | 0.15~0.40 |          |  |  |
|                      | Free Speed (min-1)    |               | 750                                  | 1,000     | 600      |  |  |
|                      | Power Consumption (W) |               | 10                                   |           |          |  |  |
|                      | Screw Size            | Machine Screw | M1.0~2.3                             |           | M1.6~2.6 |  |  |
|                      |                       | Tapping Screw | M1.0~2.0                             |           | M1.4~2.3 |  |  |
|                      | Bit Type (mm)         |               | 3.5                                  |           |          |  |  |
|                      | Mass (kg)             |               | 0.23                                 |           |          |  |  |
|                      | Cord length (m)       |               | 1.5 (with connector)                 |           |          |  |  |
|                      | Grounding bit feature |               | Equipped as standard                 |           |          |  |  |