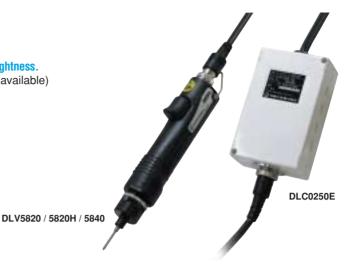

### **Features**

In response to the needs of cell production system space-saving DELVO screwdrivers are released.

Controller is designed for emphasis on space-saving size and lightness.

- · Clear disengagement of clutch (low-shock mechanism unavailable)
- Grounded bit installation mechanism
- Complied with EN100015-1
- New lever is adopted.
- · Low swing bit mechanism
- · Low voltage transless controller

**Specifications** 

|                      | Model                 |               | DLV5820                              | DLV5820H  | DLV5840  |  |  |
|----------------------|-----------------------|---------------|--------------------------------------|-----------|----------|--|--|
| Electric Screwdriver | Starting Method       |               | Lever Start                          |           |          |  |  |
|                      | Input Voltage         |               | Supply from the dedicated controller |           |          |  |  |
|                      | Torque Adjustment     |               | Stepless                             |           |          |  |  |
|                      | Torque (N·m)          |               | 0.02                                 | 0.15~0.40 |          |  |  |
|                      | Free Speed (min-1)    |               | 750                                  | 1,000     | 600      |  |  |
|                      | Power Consumption (W) |               | 10                                   |           |          |  |  |
|                      | Screw Size            | Machine Screw | M1.0~2.3                             |           | M1.6~2.6 |  |  |
|                      |                       | Tapping Screw | M1.0~2.0                             |           | M1.4~2.3 |  |  |
|                      | Bit Type (mm)         |               | 3.5                                  |           |          |  |  |
|                      | Mass (kg)             |               | 0.23                                 |           |          |  |  |
|                      | Cord length (m)       |               | 1.5 (with connector)                 |           |          |  |  |
|                      | Grounding bit feature |               | Equipped as standard                 |           |          |  |  |

|            | Model             |      | DLC0250E                            |  |  |
|------------|-------------------|------|-------------------------------------|--|--|
| <u>-</u>   | Input Voltage     |      | 100VAC, 50/60Hz                     |  |  |
| ≗          | Function          |      | Automatic stop                      |  |  |
|            |                   |      | Grounded Bit Installation Mechanism |  |  |
| Controller | Mass              | (kg) | 0.3                                 |  |  |
| 0          | Power Supply Plug |      | UL plug                             |  |  |
|            | Case materia      | ıl   | Antistatic material                 |  |  |