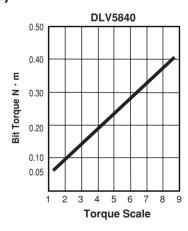

# **Torque Diagrams (for reference)**

**Specifications** 

|                      | Model                 |               | DLV5820                              | DLV5820H  | DLV5840  |  |  |
|----------------------|-----------------------|---------------|--------------------------------------|-----------|----------|--|--|
| Electric Screwdriver | Starting Method       |               | Lever Start                          |           |          |  |  |
|                      | Input Voltage         |               | Supply from the dedicated controller |           |          |  |  |
|                      | Torque Adjustment     |               | Stepless                             |           |          |  |  |
|                      | Torque (N·m)          |               | 0.02                                 | 0.15~0.40 |          |  |  |
|                      | Free Speed (min-1)    |               | 750                                  | 1,000     | 600      |  |  |
|                      | Power Consumption (W) |               | 10                                   |           |          |  |  |
|                      | Screw Size            | Machine Screw | M1.0~2.3                             |           | M1.6~2.6 |  |  |
|                      |                       | Tapping Screw | M1.0~2.0                             |           | M1.4~2.3 |  |  |
|                      | Bit Type (mm)         |               | 3.5                                  |           |          |  |  |
|                      | Mass (kg)             |               | 0.23                                 |           |          |  |  |
|                      | Cord length (m)       |               | 1.5 (with connector)                 |           |          |  |  |
|                      | Grounding bit feature |               | Equipped as standard                 |           |          |  |  |