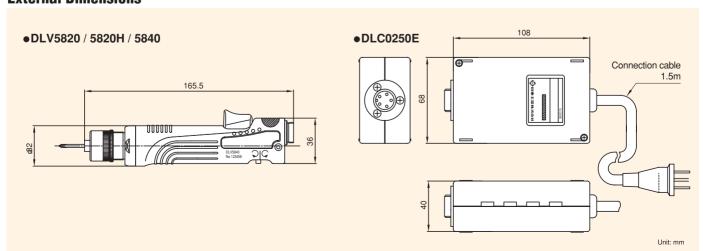

0950.

## **Standard Accessories**

|          | No.                           | DLV5820 | DLV5820H | DLV5840 |
|----------|-------------------------------|---------|----------|---------|
| Bits     | No.0 × 1.8 × 44               | 1       |          | -       |
| <u> </u> | No.0 x 2.5 x 44               | 1       |          | 1       |
|          | No.1 x 4 x 44                 | -       |          | 1       |
| Sı       | uspension bail                | 1       |          | 1       |
| C        | onnection cable (1.5M)        | 1       |          | 1       |
| S        | oring for low torque (Silver) | 1       |          | -       |

# Optional Accessories Spring (Special order item) Spiral cord (Special order item)

# **Torque Diagrams (for reference)**





# **External Dimensions**