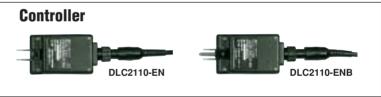

## **Snecifications**

| opeonitoations |                                 | Standard         |             | with Bit Ground |            |  |
|----------------|---------------------------------|------------------|-------------|-----------------|------------|--|
|                | Model                           | DLV7810-EMN      | DLV7820-EMN | DLV7810-SB      | DLV7820-SB |  |
|                | Starting Method                 | Lever Start      |             |                 |            |  |
|                | Torque Adjustment               | Stepless         |             |                 |            |  |
|                | Torque (N·m)                    | 0.02~0.15        | 0.13~0.50   | 0.02~0.15       | 0.13~0.50  |  |
| ſer            | Free Speed (min <sup>-1</sup> ) | 1,000            |             |                 |            |  |
| É.             | Power Consumption (W)           | Approx.25        |             |                 |            |  |
| Ň              | Screw Size Machine Screw        | Up to 2          | 1~3         | Up to 2         | 1~3        |  |
| Screwdriver    | (mm) Tapping Screw              | Up to 1.7        | 1.2~2.6     | Up to 1.7       | 1.2~2.6    |  |
|                | Bit Type (mm)                   |                  |             |                 |            |  |
|                | Mass (g)                        | 350              |             |                 |            |  |
| er             | Model                           | DLC21            | 10-EN       | DLC2110-ENB     |            |  |
| Controller     | Input Voltage                   | 100 VAC, 50/60Hz |             |                 |            |  |
|                | Shape of Plug for Power Supply  | Asia             |             | USA             |            |  |
| Ē              | Mass (g)                        | 90               |             |                 |            |  |

N.B., controller does not come with screwdriver.