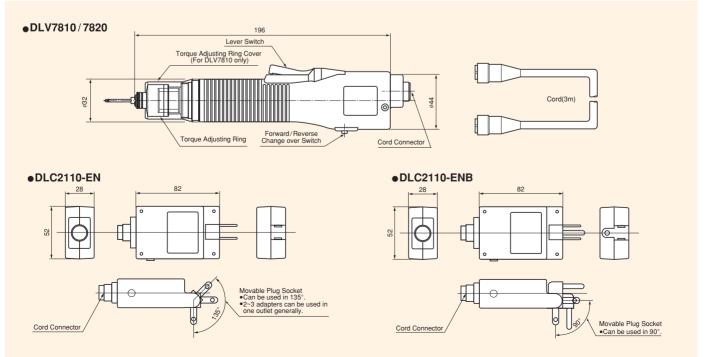

---------------------------------------|--|
| No.0 x 1.8 x 44 | 1                                                   | _                                                       |  |
| No.0 x 2.5 x 44 | 1                                                   | 1                                                       |  |
| No.1 x 4 x 44   | —                                                   | 1                                                       |  |
| pension Bail    | 1                                                   |                                                         |  |
|                 | No.0 x 1.8 x 44<br>No.0 x 2.5 x 44<br>No.1 x 4 x 44 | No.0 x 1.8 x 44 1   No.0 x 2.5 x 44 1   No.1 x 4 x 44 - |  |



N.B., controller does not come with screwdriver.

## **External Dimensions**



7