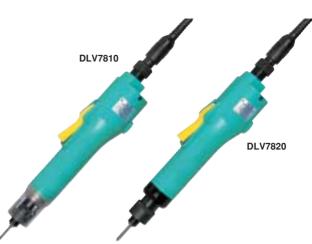

# **DLV7800**series

For Miniature Screws (1mm~3mm)

#### Space saving model with compact controller for low torque

- Small size and light weight.
- Bit earth model available.
- Torque adjusting ring cover is attached as standard. (for DLV7810 series)

## **Snecifications**

| opeonitoations |                                 | Standard         |             | with Bit Ground |            |  |
|----------------|---------------------------------|------------------|-------------|-----------------|------------|--|
|                | Model                           | DLV7810-EMN      | DLV7820-EMN | DLV7810-SB      | DLV7820-SB |  |
|                | Starting Method                 | Lever Start      |             |                 |            |  |
|                | Torque Adjustment               | Stepless         |             |                 |            |  |
|                | Torque (N·m)                    | 0.02~0.15        | 0.13~0.50   | 0.02~0.15       | 0.13~0.50  |  |
| ſer            | Free Speed (min <sup>-1</sup> ) | 1,000            |             |                 |            |  |
| É.             | Power Consumption (W)           | Approx.25        |             |                 |            |  |
| Ň              | Screw Size Machine Screw        | Up to 2          | 1~3         | Up to 2         | 1~3        |  |
| Screwdriver    | (mm) Tapping Screw              | Up to 1.7        | 1.2~2.6     | Up to 1.7       | 1.2~2.6    |  |
|                | Bit Type (mm)                   |                  |             |                 |            |  |
|                | Mass (g)                        | 350              |             |                 |            |  |
| er             | Model                           | DLC21            | 10-EN       | DLC2110-ENB     |            |  |
| Controller     | Input Voltage                   | 100 VAC, 50/60Hz |             |                 |            |  |
|                | Shape of Plug for Power Supply  | Asia             |             | USA             |            |  |
| Ē              | Mass (g)                        | 90               |             |                 |            |  |