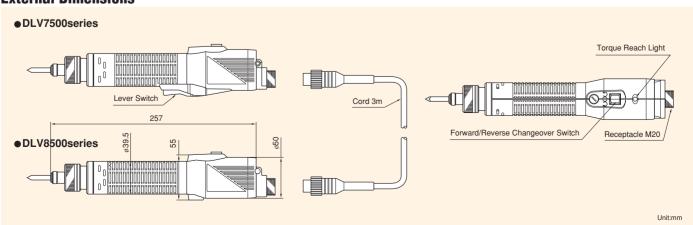

eves an accurate and consistent torque with an easily visible torque reach light. The combination of an advanced clutch design and the auto-stop circuit assures torque accuracy.

#### **High Durability**

More than a million screws can be accurately tightened with the durable gear/clutch mechanism.

The long life motor with a yoke made of advanced materials further assures a long service life.

### **Product Safety**

The new "delvo" fully complies with European CE safety standards (89/336/EEC, 92/31/EEC, 73/23/EEC). An antistatic option is available.

The DLV7500 / 8500-BKE uses the conductible synthetic

vulnerable to static electricity. It complies with European

resin frame body to protect any products which are

static electricity stadards (EN100015-1).



## **External Dimensions**



**NV7500/8500ser** 

settings