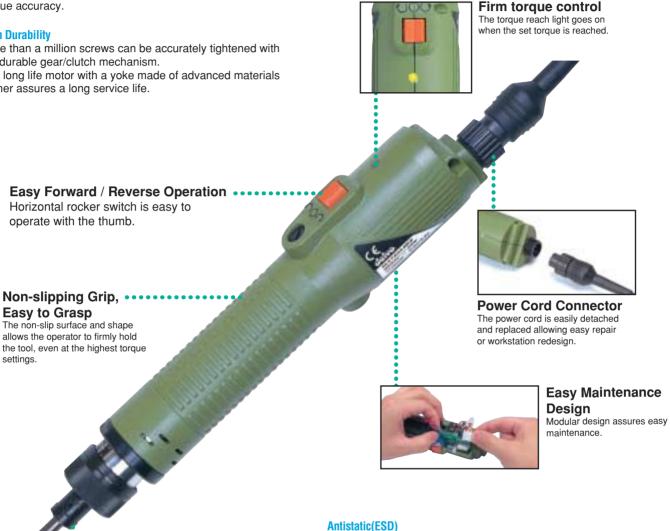

### **High Torque Accuracy**

The new "delvo" achieves an accurate and consistent torque with an easily visible torque reach light. The combination of an advanced clutch design and the auto-stop circuit assures torque accuracy.