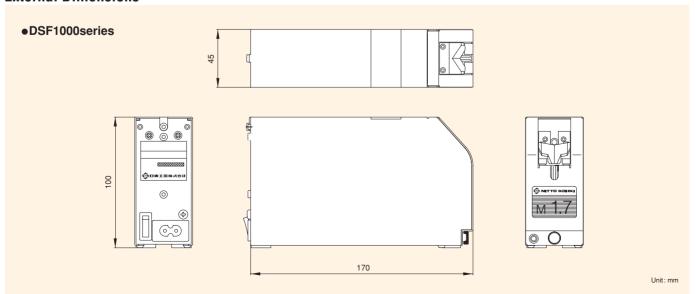

### **Specifications**

| Model                          |              | DSF1120                                  | DSF1140    | DSF1170    | DSF1200    |  |  |
|--------------------------------|--------------|------------------------------------------|------------|------------|------------|--|--|
|                                | 100V 50/60Hz | DSF1120-EN                               | DSF1140-EN | DSF1170-EN | DSF1200-EN |  |  |
| Input voltage                  | 115V 50/60Hz | DSF1120-FE                               | DSF1140-FE | DSF1170-FE | DSF1200-FE |  |  |
|                                | 230V 50/60Hz | DSF1120-GE                               | DSF1140-GE | DSF1170-GE | DSF1200-GE |  |  |
| Applicable screw diameters     |              | M1.2                                     | M1.4       | M1.7       | M2         |  |  |
| Tank capacity *                |              | 1,000 pcs.                               | 700 pcs.   | 400 pcs.   | 350 pcs.   |  |  |
| Screw Feed Speed               |              | Less than one second per piece           |            |            |            |  |  |
| Dimensions (mm)                |              | W45 x D170 x H100                        |            |            |            |  |  |
| Mass (g)                       |              | 1,500                                    |            |            |            |  |  |
| Power consumption (W)          |              | 5                                        |            |            |            |  |  |
| Shape of plug for power supply |              | Asia                                     |            |            |            |  |  |
| Accessories                    |              | Hex. Wrench: 1pc. Power cord: 1pc. of 2m |            |            |            |  |  |

### **External Dimensions**