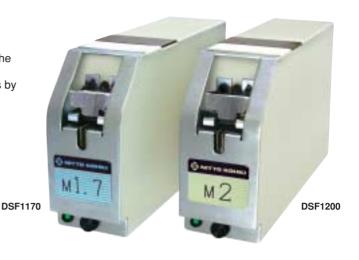

### **Specifications**

| Model                          |              | DSF1120                                  | DSF1140    | DSF1170    | DSF1200    |  |  |
|--------------------------------|--------------|------------------------------------------|------------|------------|------------|--|--|
|                                | 100V 50/60Hz | DSF1120-EN                               | DSF1140-EN | DSF1170-EN | DSF1200-EN |  |  |
| Input voltage                  | 115V 50/60Hz | DSF1120-FE                               | DSF1140-FE | DSF1170-FE | DSF1200-FE |  |  |
|                                | 230V 50/60Hz | DSF1120-GE                               | DSF1140-GE | DSF1170-GE | DSF1200-GE |  |  |
| Applicable screw diameters     |              | M1.2                                     | M1.4       | M1.7       | M2         |  |  |
| Tank capacity *                |              | 1,000 pcs.                               | 700 pcs.   | 400 pcs.   | 350 pcs.   |  |  |
| Screw Feed Speed               |              | Less than one second per piece           |            |            |            |  |  |
| Dimensions (mm)                |              | W45 x D170 x H100                        |            |            |            |  |  |
| Mass (g)                       |              | 1,500                                    |            |            |            |  |  |
| Power consumption (W)          |              | 5                                        |            |            |            |  |  |
| Shape of plug for power supply |              | Asia                                     |            |            |            |  |  |
| Accessories                    |              | Hex. Wrench: 1pc. Power cord: 1pc. of 2m |            |            |            |  |  |