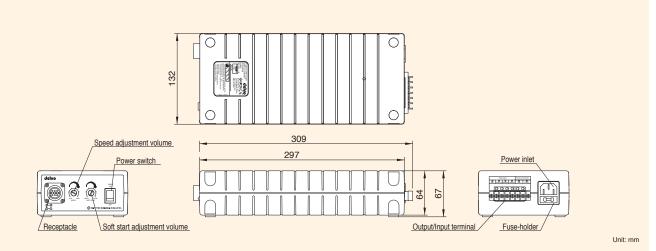

## **External Dimensions**

SW-SOV

### **Specifications**

| opeenications                     |                                                      |              |
|-----------------------------------|------------------------------------------------------|--------------|
| Model                             | DLC70S-WGB                                           |              |
| Features                          | With speed control and soft start function           |              |
| Input Voltage                     | 100 - 240 V AC, 50/60 Hz                             | Installation |
| Output Voltage                    | 40 V DC                                              |              |
| Signal Output(contact point type) | Start, Torque up, Reverse(Dry contact)               |              |
| Signal Input                      | Drive Stop Function                                  |              |
|                                   | (With DC 24 V Input Voltage needed)                  |              |
| Mass (kg)                         | 1.8                                                  |              |
| Size W × L × H (mm)               | 132 × 297 × 67                                       |              |
| Bit Grounding                     | Ready(With a 1M $\Omega$ resistor)                   |              |
| Plug shape                        | Europe                                               |              |
| Standard Accessories              | Power cord(2 m): 1<br>Rubber feet: 4<br>Fuse(5 A): 1 |              |