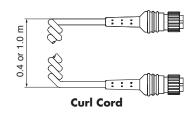

## **Optional Cord**

Please inquire of the distributor for the price and minimum quantity on each optional cord.

| Part No. | Optional Cord             | Applied Models | Length(m) |
|----------|---------------------------|----------------|-----------|
| TD02826  | 5P to 6P Exchange Cord *1 |                | 0.1       |
| TD02416  | Extension Cord For 5P     | DLV7300        | 2.0       |
| TD02486  | Extension Cord For 6P     |                | 2.0       |
| TD01882  | Curl Cord                 |                | 0.4       |
| TD02820  | Curl Cord                 | DLV7500/8500   | 1.0       |
| TD02438  | Cord Connector DLW9100    |                |           |