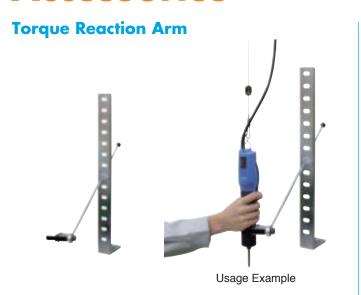

## **Accessories**

For enhanced productivity and prevention of operator's repetitive motion injury, a torque reaction arm should be used all together.

| Part No. | Decription          | Applicable Screwdriver |
|----------|---------------------|------------------------|
| TD06180  | Torque Reaction Arm | DLV30, 45, 70          |