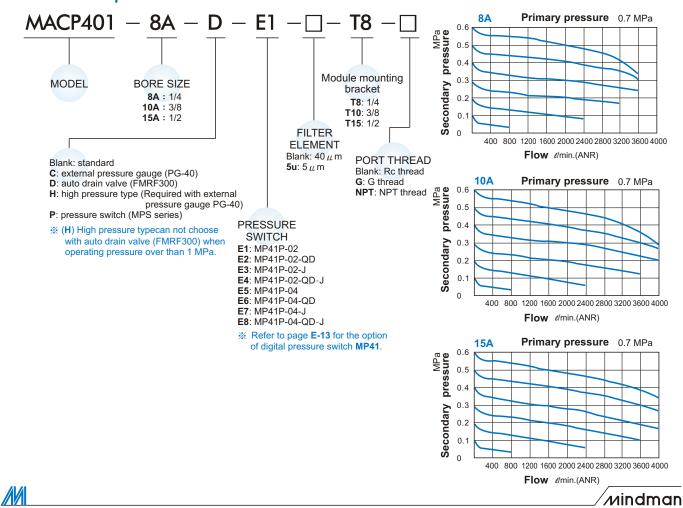

#### Flow feature

# Order example

MACP401-T\*

|     | Rc    |  |
|-----|-------|--|
| T8  | Rc1/4 |  |
| T10 | Rc3/8 |  |
| T15 | Rc1/2 |  |

MACP401-P

MPS Series pneumatic pressure switch

MACP401-D

Mindman