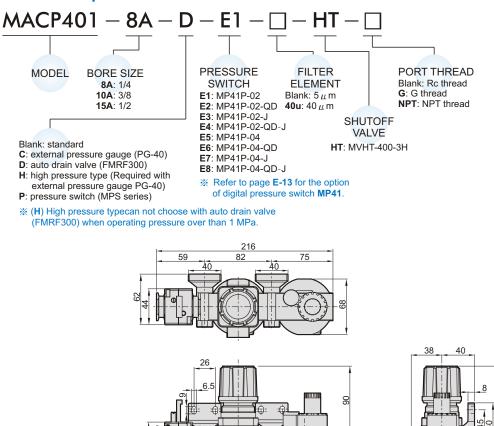

ing oil  | Turbine oil ISO-VG32                   |                  |                  |
| Attachment                   | Pressure gauge(PG-20), L-type bracket  |                  |                  |
| Weight                       | 1518 g                                 |                  |                  |

% 1.Standard unit contains semi-auto-drain function when operating pressure below 0.05 MPa.

%2.Choose auto-drain FMRF300, the pressure range is 0.15 ~ 1 MPa.

#### Flow feature



# Order example













MACP401-T\*



|     | Rc    |  |
|-----|-------|--|
| T8  | Rc1/4 |  |
| T10 | Rc3/8 |  |
| T15 | Rc1/2 |  |

MACP401-P

MPS Series pneumatic pressure switch



MACP401-D



Mindman



# MACP401-HT with shutoff valve

# **AIR UNITS** (F.R.L.UNIT)





## **Order example**



6

**φ**5

2-Rc1/4

2-Rc3/8

2-Rc1/2

0

36

44

windman