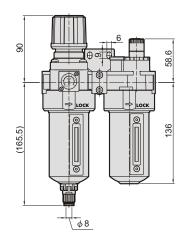

#### **Specification**

| Model                        | MACP401                                |                  |                  |
|------------------------------|----------------------------------------|------------------|------------------|
| Components                   | MAFR401, MAL401                        |                  |                  |
| Bore No.                     | 8A                                     | 10A              | 15A              |
| Port size                    | 1/4                                    | 3/8              | 1/2              |
| Medium                       | Air                                    |                  |                  |
| Operating pressure range (%) | 0.05~1.5 MPa                           |                  |                  |
| Proof pressure               | 2 MPa                                  |                  |                  |
| Regulated pressure range     | Standard type: 0.1~0.85 MPa            |                  |                  |
|                              | High pressure type: 0.1~1.5 MPa        |                  |                  |
| Ambient temperature          | -5~+60°C (No freezing)                 |                  |                  |
| Filter element               | Standard: 40 $\mu$ m Option: 5 $\mu$ m |                  |                  |
| Lubricating oil capacity     | 200c.c                                 |                  |                  |
| Min. Flow for oil drip       | 30 <i>t</i> /min                       | 65 <i>t</i> /min | 80 <i>e</i> /min |
| Recommended lubricating oil  | Turbine oil ISO-VG32                   |                  |                  |
| Attachment                   | Pressure gauge(PG-20), L-type bracket  |                  |                  |
| Weight                       | 1518 g                                 |                  |                  |

# MACP401-HT with shutoff valve