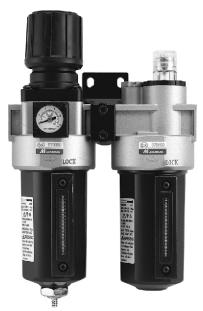

#### **Specification**

| Model                        | MACP401                                |                  |                  |
|------------------------------|----------------------------------------|------------------|------------------|
| Components                   | MAFR401, MAL401                        |                  |                  |
| Bore No.                     | 8A                                     | 10A              | 15A              |
| Port size                    | 1/4                                    | 3/8              | 1/2              |
| Medium                       | Air                                    |                  |                  |
| Operating pressure range (%) | 0.05~1.5 MPa                           |                  |                  |
| Proof pressure               | 2 MPa                                  |                  |                  |
| Regulated pressure range     | Standard type: 0.1~0.85 MPa            |                  |                  |
|                              | High pressure type: 0.1~1.5 MPa        |                  |                  |
| Ambient temperature          | -5~+60°C (No freezing)                 |                  |                  |
| Filter element               | Standard: 40 $\mu$ m Option: 5 $\mu$ m |                  |                  |
| Lubricating oil capacity     | 200c.c                                 |                  |                  |
| Min. Flow for oil drip       | 30 <i>t</i> /min                       | 65 <i>t</i> /min | 80 <i>e</i> /min |
| Recommended lubricating oil  | Turbine oil ISO-VG32                   |                  |                  |
| Attachment                   | Pressure gauge(PG-20), L-type bracket  |                  |                  |
| Weight                       | 1518 g                                 |                  |                  |

% 1.Standard unit contains semi-auto-drain function when operating pressure below 0.05 MPa.

%2.Choose auto-drain FMRF300, the pressure range is 0.15 ~ 1 MPa.