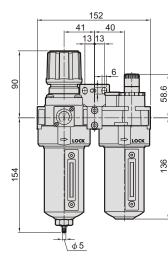

#### **Specification**

| Model                        | MACP401                                |                  |                  |
|------------------------------|----------------------------------------|------------------|------------------|
| Components                   | MAFR401, MAL401                        |                  |                  |
| Bore No.                     | 8A                                     | 10A              | 15A              |
| Port size                    | 1/4                                    | 3/8              | 1/2              |
| Medium                       | Air                                    |                  |                  |
| Operating pressure range (%) | 0.05~1.5 MPa                           |                  |                  |
| Proof pressure               | 2 MPa                                  |                  |                  |
| Regulated pressure range     | Standard type: 0.1~0.85 MPa            |                  |                  |
|                              | High pressure type: 0.1~1.5 MPa        |                  |                  |
| Ambient temperature          | -5~+60°C (No freezing)                 |                  |                  |
| Filter element               | Standard: 40 $\mu$ m Option: 5 $\mu$ m |                  |                  |
| Lubricating oil capacity     | 200c.c                                 |                  |                  |
| Min. Flow for oil drip       | 30 <i>t</i> /min                       | 65 <i>t</i> /min | 80 <i>e</i> /min |
| Recommended lubricating oil  | Turbine oil ISO-VG32                   |                  |                  |
| Attachment                   | Pressure gauge(PG-20), L-type bracket  |                  |                  |
| Weight                       | 1518 g                                 |                  |                  |

## **Order example**

6

**φ**5

2-Rc1/4

2-Rc3/8

2-Rc1/2

0

36