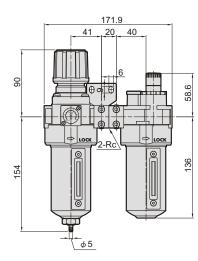

#### **Specification**

| Model                        | MACP401                                |                  |                  |
|------------------------------|----------------------------------------|------------------|------------------|
| Components                   | MAFR401, MAL401                        |                  |                  |
| Bore No.                     | 8A                                     | 10A              | 15A              |
| Port size                    | 1/4                                    | 3/8              | 1/2              |
| Medium                       | Air                                    |                  |                  |
| Operating pressure range (%) | 0.05~1.5 MPa                           |                  |                  |
| Proof pressure               | 2 MPa                                  |                  |                  |
| Regulated pressure range     | Standard type: 0.1~0.85 MPa            |                  |                  |
|                              | High pressure type: 0.1~1.5 MPa        |                  |                  |
| Ambient temperature          | -5~+60°C (No freezing)                 |                  |                  |
| Filter element               | Standard: 40 $\mu$ m Option: 5 $\mu$ m |                  |                  |
| Lubricating oil capacity     | 200c.c                                 |                  |                  |
| Min. Flow for oil drip       | 30 <i>t</i> /min                       | 65 <i>t</i> /min | 80 <i>e</i> /min |
| Recommended lubricating oil  | Turbine oil ISO-VG32                   |                  |                  |
| Attachment                   | Pressure gauge(PG-20), L-type bracket  |                  |                  |
| Weight                       | 1518 g                                 |                  |                  |

## **Order example**

6

**φ**5

2-Rc1/4

2-Rc3/8

2-Rc1/2

0

36