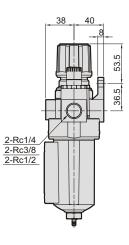

#### **Specification**

| Model                        | MACP401                                |                  |                  |
|------------------------------|----------------------------------------|------------------|------------------|
| Components                   | MAFR401, MAL401                        |                  |                  |
| Bore No.                     | 8A                                     | 10A              | 15A              |
| Port size                    | 1/4                                    | 3/8              | 1/2              |
| Medium                       | Air                                    |                  |                  |
| Operating pressure range (%) | 0.05~1.5 MPa                           |                  |                  |
| Proof pressure               | 2 MPa                                  |                  |                  |
| Regulated pressure range     | Standard type: 0.1~0.85 MPa            |                  |                  |
|                              | High pressure type: 0.1~1.5 MPa        |                  |                  |
| Ambient temperature          | -5~+60°C (No freezing)                 |                  |                  |
| Filter element               | Standard: 40 $\mu$ m Option: 5 $\mu$ m |                  |                  |
| Lubricating oil capacity     | 200c.c                                 |                  |                  |
| Min. Flow for oil drip       | 30 <i>t</i> /min                       | 65 <i>t</i> /min | 80 <i>e</i> /min |
| Recommended lubricating oil  | Turbine oil ISO-VG32                   |                  |                  |
| Attachment                   | Pressure gauge(PG-20), L-type bracket  |                  |                  |
| Weight                       | 1518 g                                 |                  |                  |

# Order example

MACP401-T\*

|     | Rc    |  |
|-----|-------|--|
| T8  | Rc1/4 |  |
| T10 | Rc3/8 |  |
| T15 | Rc1/2 |  |

MACP401-P

MPS Series pneumatic pressure switch

MACP401-D

Mindman