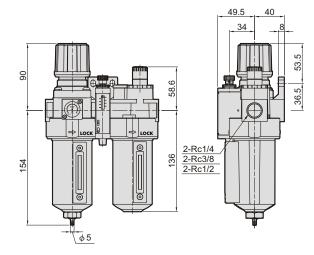

# Order example

MACP401-T\*

|     | Rc    |  |
|-----|-------|--|
| T8  | Rc1/4 |  |
| T10 | Rc3/8 |  |
| T15 | Rc1/2 |  |

MACP401-P

MPS Series pneumatic pressure switch

MACP401-D

Mindman

## **Order example**

6

**φ**5

2-Rc1/4

2-Rc3/8

2-Rc1/2

0

36