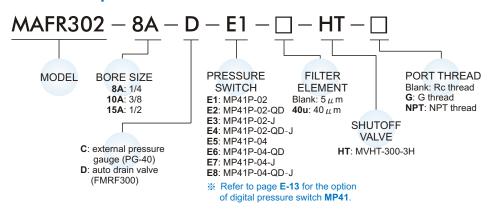

|           |     |
| Effective orifice            | 32 mm <sup>2</sup>                     | n² 34 mm² |     |
| Regulated pressure range     | 0.05~0.85 MPa                          |           |     |
| Ambient temperature          | -5~+60°C (No freezing)                 |           |     |
| Filter element               | Standard: $5 \mu$ m Option: $40 \mu$ m |           |     |
| Attachment                   | Pressure gauge (PG-20), bracket        |           |     |
| Weight                       | 490 g                                  |           |     |

- \* 1.Standard unit contains semi-auto-drain function when operating pressure below 0.05 MPa.

### Order example



# MAFR302-HT with shutoff valve



**AIR UNITS (F.R.UNIT)** 



### Order example



56

64