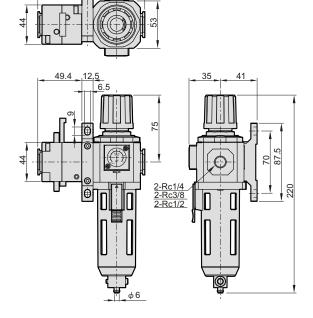

#### **Specification**

| Model                        | MAFR302                                |           |     |
|------------------------------|----------------------------------------|-----------|-----|
| Bore No.                     | 8A                                     | 10A       | 15A |
| Port size                    | 1/4                                    | 3/8       | 1/2 |
| Medium                       | Air                                    |           |     |
| Operating pressure range (%) | 0.05~1 MPa                             |           |     |
| Proof pressure               | 1.5 MPa                                |           |     |
| Effective orifice            | 32 mm <sup>2</sup>                     | n² 34 mm² |     |
| Regulated pressure range     | 0.05~0.85 MPa                          |           |     |
| Ambient temperature          | -5~+60°C (No freezing)                 |           |     |
| Filter element               | Standard: $5 \mu$ m Option: $40 \mu$ m |           |     |
| Attachment                   | Pressure gauge (PG-20), bracket        |           |     |
| Weight                       | 490 g                                  |           |     |