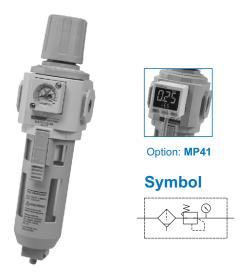

# MAFR302 series







Drain outlet

#### **Specification**

| Model                        | MAFR302                                |           |     |
|------------------------------|----------------------------------------|-----------|-----|
| Bore No.                     | 8A                                     | 10A       | 15A |
| Port size                    | 1/4                                    | 3/8       | 1/2 |
| Medium                       | Air                                    |           |     |
| Operating pressure range (%) | 0.05~1 MPa                             |           |     |
| Proof pressure               | 1.5 MPa                                |           |     |
| Effective orifice            | 32 mm <sup>2</sup>                     | n² 34 mm² |     |
| Regulated pressure ran