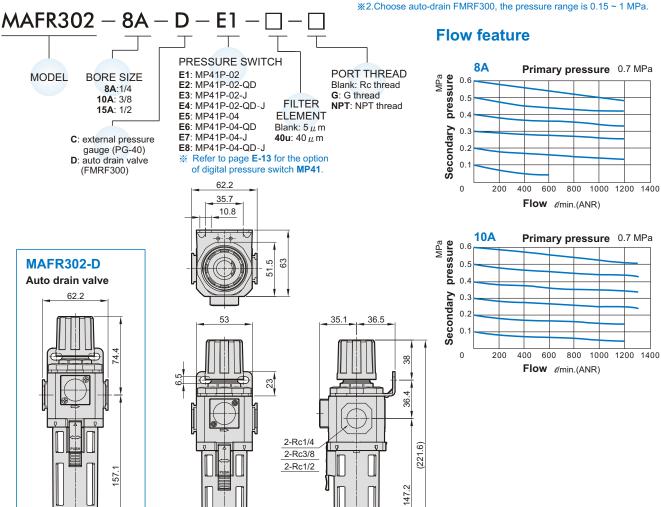

|           |     |
| Proof pressure               | 1.5 MPa                                |           |     |
| Effective orifice            | 32 mm <sup>2</sup>                     | n² 34 mm² |     |
| Regulated pressure range     | 0.05~0.85 MPa                          |           |     |
| Ambient temperature          | -5~+60°C (No freezing)                 |           |     |
| Filter element               | Standard: $5 \mu$ m Option: $40 \mu$ m |           |     |
| Attachment                   | Pressure gauge (PG-20), bracket        |           |     |
| Weight                       | 490 g                                  |           |     |

- \* 1.Standard unit contains semi-auto-drain function when operating pressure below 0.05 MPa.

### Order example



# MAFR302-HT with shutoff valve



**AIR UNITS (F.R.UNIT)** 



### Order example



56

64