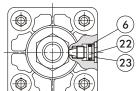

## **Inside Structure & Parts List STANDARD CYLINDERS**

(9)(20)(25)(27)(4)(24)(15)(3)(11)(5)(2)(8)(14)(7)(1)(10)(21) Ì -Ø

(16)(18) (17)

MCQA: φ 125~ φ 200 MCQV: φ 125~ φ 160

| No. | Part name            | Material            | Q'y | Note        | Maintenance-pack inclusion        |       |      |       |
|-----|----------------------|---------------------|-----|-------------|-----------------------------------|-------|------|-------|
|     |                      |                     |     |             | MCQA                              | MCQV2 | MCQV | MCQI2 |
| 01  | Rod packing          | NBR                 | 1   |             | •                                 |       | •    |       |
| 02  | Cushion packing      | NBR                 | 2   |             | • (*)                             |       | •    |       |
| 03  | Piston packing       | NBR                 | 1   | φ 125 ~ × 2 | •                                 |       |      |       |
| 04  | Piston gasket        | NBR                 | 1   |             |                                   |       |      |       |
| 05  | Cover ring           | NBR                 | 2   |             | •                                 |       |      |       |
| 06  | Needle valve packing | NBR                 | 1   |             |                                   |       |      |       |
| 07  | Rod packing          | NBR                 | 2   | φ 125 ~     | •                                 |       |      |       |
| 08  | Rod cover            | Aluminum alloy      | 1   |             | (*) MCQA-Cushion packing only for |       |      |       |
| 09  | Head cover           | Aluminum alloy      | 1   |             | <i>φ</i> 40~ <i>φ</i> 80          |       |      |       |
| 10  | Piston rod           | Medium carbon steel | 1   |             |                                   |       |      |       |
| 11  | Cylinder tube        | Aluminum alloy      | 1   |             |                                   |       |      |       |
| 12  | Piston-H             | Aluminum alloy      | 1   | ~           |                                   |       |      |       |
| 13  | Piston-R             | Aluminum alloy      | 1   | ~           |                                   |       |      |       |
| 14  | Rod bush             | Copper alloy        | 1   |             |                                   |       |      |       |
| 15  | Magnet ring          | Magnet material     | 1   |             |                                   |       |      |       |
| 16  | Tie rod              | Carbon steel        | 4   | MCQA/V      |                                   |       |      |       |
| 17  | Tie rod nut          | Carbon steel        | 8   | MCQA/V      |                                   |       |      |       |
| 18  | Tie rod washer       | Carbon steel        | 8   | MCQA/V      |                                   |       |      |       |
| 19  | Tie screw            | Carbon steel        | 8   | MCQI        |                                   |       |      |       |
| 20  | Piston nut           | Carbon steel        | 1   |             |                                   |       |      |       |
| 21  | Rod front nut        | Carbon steel        | 2   |             |                                   |       |      |       |
| 22  | Needle valve         | Copper alloy        | 1   |             |                                   |       |      |       |
| 23  | Needle valve washer  | Spring steel        | 1   |             |                                   |       |      |       |
| 24  | Wear ring            | Teflon              | 1   |             |                                   |       |      |       |
| 25  | Piston rod washer    | Carbon steel        | 1   | φ 125 ~     |                                   |       |      |       |
| 26  | Needle valve washer  | Aluminum alloy      | 1   | φ 125 ~     |                                   |       |      |       |
| 27  | Piston               | Aluminum alloy      | 1   | φ 125 ~     |                                   |       |      |       |