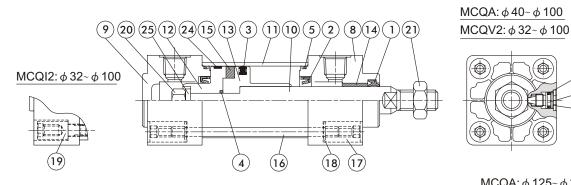

## **Inside Structure & Parts List STANDARD CYLINDERS**

(9)(20)(25)(27)(4)(24)(15)(3)(11)(5)(2)(8)(14)(7)(1)(10)(21) Ì -Ø

(16)(18) (17)

MCQA: φ 125~ φ 200 MCQV: φ 125~ φ 160

| No. | Part name            | Material            | Q'y | Note        | Maintenance-pack inclusion        |       |      |       |
|-----|----------------------|---------------------|-----|-------------|-----------------------------------|-------|------|-------|
|     |                      |                     |     |             | MCQA                              | MCQV2 | MCQV | MCQI2 |
| 01  | Rod packing          | NBR                 | 1   |             | •                                 |       | •    |       |
| 02  | Cushion packing      | NBR                 | 2   |             | • (*)                             |       | •    |       |
| 03  | Piston packing       | NBR                 | 1   | φ 125 ~ × 2 | •                                 |       |      |       |
| 04  | Piston gasket        | NBR                 | 1   |             |                                   |       |      |       |
| 05  | Cover ring           | NBR                 | 2   |             | •                                 |       |      |       |
| 06  | Needle valve packing | NBR                 | 1   |             |                                   |       |      |       |
| 07  | Rod packing          | NBR                 | 2   | φ 125 ~     | •                                 |       |      |       |
| 08  | Rod cover            | Aluminum alloy      | 1   |             | (*) MCQA-Cushion packing only for |       |      |       |
| 09  | Head cover           | Aluminum alloy      | 1   |             | <i>φ</i> 40~ <i>φ</i> 80          |       |      |       |
| 10  | Piston rod           | Medium carbon steel | 1   |             |                                   |       |      |       |
| 11  | Cylinder tube        | Aluminum alloy      | 1   |             |                                   |       |      |       |
| 12  | Piston-H             | Aluminum alloy      | 1   | ~           |                                   |       |      |       |
| 13  | Piston-R             | Aluminum alloy      | 1   | ~           |                                   |       |      |       |
| 14  | Rod bush             | Copper alloy        | 1   |             |                                   |       |      |       |
| 15  | Magnet ring          | Magnet material     | 1   |             |                                   |       |      |       |
| 16  | Tie rod              | Carbon steel        | 4   | MCQA/V      |                                   |       |      |       |
| 17  | Tie rod nut          | Carbon steel        | 8   | MCQA/V      |                                   |       |      |       |
| 18  | Tie rod washer       | Carbon steel        | 8   | MCQA/V      |                                   |       |      |       |
| 19  | Tie screw            | Carbon steel        | 8   | MCQI        |                                   |       |      |       |
| 20  | Piston nut           | Carbon steel        | 1   |             |                                   |       |      |       |
| 21  | Rod front nut        | Carbon steel        | 2   |             |                                   |       |      |       |
| 22  | Needle valve         | Copper alloy        | 1   |             |                                   |       |      |       |
| 23  | Needle valve washer  | Spring steel        | 1   |             |                                   |       |      |       |
| 24  | Wear ring            | Teflon              | 1   |             |                                   |       |      |       |
| 25  | Piston rod washer    | Carbon steel        | 1   | φ 125 ~     |                                   |       |      |       |
| 26  | Needle valve washer  | Aluminum alloy      | 1   | φ 125 ~     |                                   |       |      |       |
| 27  | Piston               | Aluminum alloy      | 1   | φ 125 ~     |                                   |       |      |       |