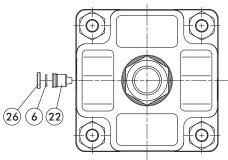

## **Inside Structure & Parts List STANDARD CYLINDERS**

(9)(20)(25)(27)(4)(24)(15)(3)(11)(5)(2)(8)(14)(7)(1)(10)(21) Ì -Ø

(16)(18) (17)

MCQA: φ 125~ φ 200 MCQV: φ 125~ φ 160

| No. | Part name            | Material            | Q'y | Note        | Maintenance-pack inclusion        |       |      |       |
|-----|----------------------|---------------------|-----|-------------|-----------------------------------|-------|------|-------|
|     |                      |                     |     |             | MCQA                              | MCQV2 | MCQV | MCQI2 |
| 01  | Rod packing          | NBR                 | 1   |             | •                                 |       | •    |       |
| 02  | Cushion packing      | NBR                 | 2   |             | • (*)                             |       | •    |       |
| 03  | Piston packing       | NBR                 | 1   | φ 125 ~ × 2 | •                                 |       |      |       |
| 04  | Piston gasket        | NBR                 | 1   |             |                                   |       |      |       |
| 05  | Cover ring           | NBR                 | 2   |             | •                                 |       |      |       |
| 06  | Needle valve packing | NBR                 | 1   |             |                                   |       |      |       |
| 07  | Rod packing          | NBR                 | 2   | φ 125 ~     | •                                 |       |      |       |
| 08  | Rod cover            | Aluminum alloy      | 1   |             | (*) MCQA-Cushion packing only for |       |      |       |
| 09  | Head cover           | Aluminum alloy      | 1   |             | <i>φ</i> 40~ <i>φ</i> 80          |       |      |       |
| 10  | Piston rod           | Medium carbon steel | 1   |             |                                   |       |      |       |
| 11  | Cylinder tube        | Aluminum alloy      | 1   |             |                                   |       |      |       |
| 12  | Piston-H             | Aluminum alloy      | 1   | ~           |                                   |       |      |       |
| 13  | Piston-R             | Aluminum alloy      | 1   | ~           |                                   |       |      |       |
| 14  | Rod bush             | Copper alloy        | 1   |             |                                   |       |      |       |
| 15  | Magnet ring          | Magnet material     | 1   |             |                                   |       |      |       |
| 16  | Tie rod              | Carbon steel        | 4   | MCQA/V      |                                   |       |      |       |
| 17  | Tie rod nut          | Carbon steel        | 8   | MCQA/V      |                                   |       |      |       |
| 18  | Tie rod washer       | Carbon steel        | 8   | MCQA/V      |                                   |       |      |       |
| 19  | Tie screw            | Carbon steel        | 8   | MCQI        |                                   |       |      |       |
| 20  | Piston nut           | Carbon steel        | 1   |             |                                   |       |      |       |
| 21  | Rod front nut        | Carbon steel        | 2   |             |                                   |       |      |       |
| 22  | Needle valve         | Copper alloy        | 1   |             |                                   |       |      |       |
| 23  | Needle valve washer  | Spring steel        | 1   |             |                                   |       |      |       |
| 24  | Wear ring            | Teflon              | 1   |             |                                   |       |      |       |
| 25  | Piston rod washer    | Carbon steel        | 1   | φ 125 ~     |                                   |       |      |       |
| 26  | Needle valve washer  | Aluminum alloy      | 1   | φ 125 ~     |                                   |       |      |       |
| 27  | Piston               | Aluminum alloy      | 1   | φ 125 ~     |                                   |       |      |       |