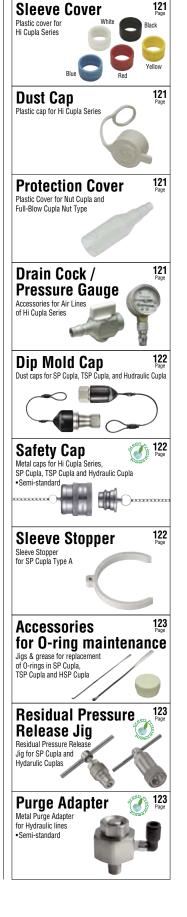

## Cupla Accessories

Various Cupla accessories for safer and more comfortable use.

Accessories (Page 121~123)

Working pressure: 1.0MPa {10kgf/cm<sup>2</sup>}

Seal material : NBR, EPDM, FKM

Body material : Stainless steel, brass (nickel-plated)