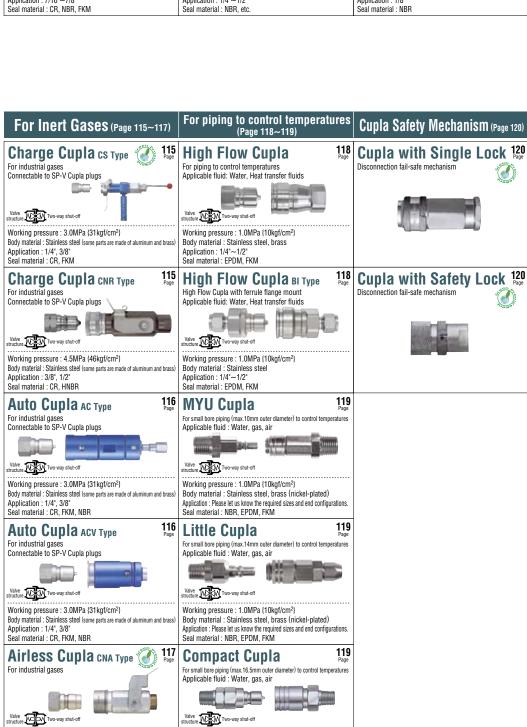

## Semi-standard Cupla Series When placing your order:

"Semi-standard Cupla Series" are products with an already established record but are not standard stock items.

Please select your appropriate combination from the column in each product page (on the right beside the product name) then decide the seal and body materials from the selection tables listed at the end of the catalog.