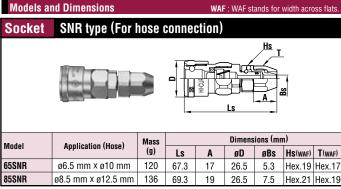

| Specifications                    |                                                          |          |                              |                   |  |  |
|-----------------------------------|----------------------------------------------------------|----------|------------------------------|-------------------|--|--|
| Body material                     | Steel (Chrome-plated)                                    |          |                              |                   |  |  |
| Size                              | For ø6.5 mm x ø10mm • ø8.5mm x ø12.5mm polyurethane hose |          |                              |                   |  |  |
| Working pressure MPa {kgf/cm²}    | 1.5 {15}                                                 |          |                              |                   |  |  |
| Pressure resistance MPa {kgf/cm²} | 2.0 {20}                                                 |          |                              |                   |  |  |
| Seal material                     | Seal material                                            | Mark     | Working<br>temperature range | Remarks           |  |  |
| Working temperature range         | Nitrile rubber                                           | NBR (SG) | -5°C~+60°C                   | Standard material |  |  |

| Tightening Torque Ran | N•m {kgf•cm}    |             |             |
|-----------------------|-----------------|-------------|-------------|
| Model                 | 65 • 85SNR Type | 65SNRG Type | 85SNRG Type |
| Torque                | 9~11 {92~112}   | 5~6 (51~61) | 7~8 {71~82} |