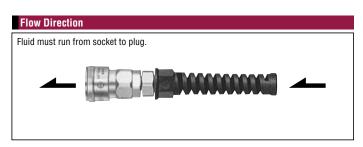

# **Swivel mechanism prevents hose twist!**

- Ball bearing swivel mechanism prevents hose twist and relieves tension on operator's hands.
- To mount on hose, simply slide it over the nipple and tighten the nut.
- Hose guard nut to prevent hose kink as the standard feature (SNRG Model).
- Will not catch or snag on anything unlike conventional hose clamp with screw whilst moving around the work area.