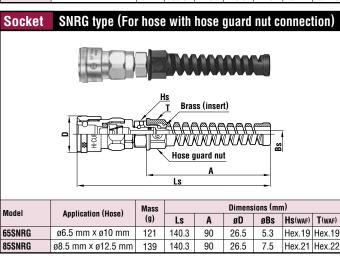

# **Swivel mechanism prevents hose twist!**

- Ball bearing swivel mechanism prevents hose twist and relieves tension on operator's hands.
- To mount on hose, simply slide it over the nipple and tighten the nut.
- Hose guard nut to prevent hose kink as the standard feature (SNRG Model).
- Will not catch or snag on anything unlike conventional hose clamp with screw whilst moving around the work area.

| Specifications                    |                                                          |          |                              |                   |  |  |
|-----------------------------------|----------------------------------------------------------|----------|------------------------------|-------------------|--|--|
| Body material                     | Steel (Chrome-plated)                                    |          |                              |                   |  |  |
| Size                              | For ø6.5 mm x ø10mm • ø8.5mm x ø12.5mm polyurethane hose |          |                              |                   |  |  |
| Working pressure MPa {kgf/cm²}    | 1.5 {15}                                                 |          |                              |                   |  |  |
| Pressure resistance MPa {kgf/cm²} | 2.0 {20}                                                 |          |                              |                   |  |  |
| Seal material                     | Seal material                                            | Mark     | Working<br>temperature range | Remarks           |  |  |
| Working temperature range         | Nitrile rubber                                           | NBR (SG) | -5°C~+60°C                   | Standard material |  |  |

| Tightening Torque Ran | N•m {kgf•cm}    |             |             |
|-----------------------|-----------------|-------------|-------------|
| Model                 | 65 • 85SNR Type | 65SNRG Type | 85SNRG Type |
| Torque                | 9~11 {92~112}   | 5~6 (51~61) | 7~8 {71~82} |