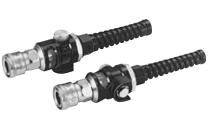

### Coupling with lubricator function! One shot press button oiling for pneumatic tools!

- . Coupling and oiler in one compact unit.
- The tedious and often overlooked routine job to lubricate pneumatic tool air lines is now a simple handy push button operation, which increases tool life expectancy.
- To mount on hose, simply slide it over the nipple and tighten the hose guard nut.
- Hose guard nut to prevent hose kinking is standard.