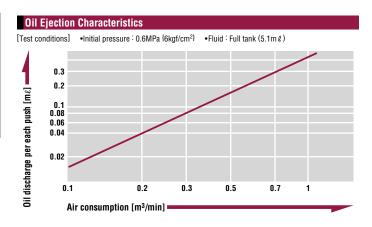

### Coupling with lubricator function! One shot press button oiling for pneumatic tools!

- . Coupling and oiler in one compact unit.
- The tedious and often overlooked routine job to lubricate pneumatic tool air lines is now a simple handy push button operation, which increases tool life expectancy.
- To mount on hose, simply slide it over the nipple and tighten the hose guard nut.
- Hose guard nut to prevent hose kinking is standard.