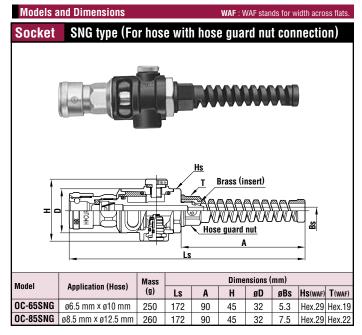

| Specifications                    |                                                          |          |                              |                   |  |
|-----------------------------------|----------------------------------------------------------|----------|------------------------------|-------------------|--|
| Body material                     | Steel (chrome-plated) with diecast aluminum oiler tank   |          |                              |                   |  |
| Size                              | For ø6.5 mm x ø10mm • ø8.5mm x ø12.5mm polyurethane hose |          |                              |                   |  |
| Working pressure MPa {kgf/cm²}    | 1.5 {15}                                                 |          |                              |                   |  |
| Pressure resistance MPa {kgf/cm²} | 2.0 {20}                                                 |          |                              |                   |  |
| Seal material                     | Seal material                                            | Mark     | Working<br>temperature range | Remarks           |  |
| Working temperature range         | Nitrile rubber                                           | NBR (SG) | -5°C∼+60°C                   | Standard material |  |

| Tightening Torque Ran | N•m {kgf•cm}  |               |  |
|-----------------------|---------------|---------------|--|
| Model                 | OC-65SNG Type | OC-85SNG Type |  |
| Torque                | 5~6 {51~61}   | 7~8 {71~82}   |  |