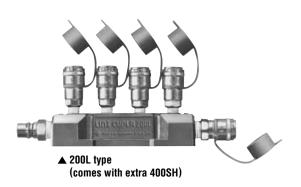

## Line Cupla

200T Type, 200L Type, 200S Type

Simple design air line coupling on manifold

# **Enables several air lines to be taken simultaneously from one supply line!**

- Just push in the plug to socket for simple and secure connection!
- Gives you multiple outlets from single air supply source.
- Choose from the 2-outlet type (Model 200T), the 5-outlet straight type (Model 200L) and the 5-outlet star type (Model 200S) to suit your application.