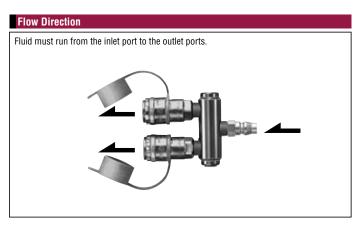

## Line Cupla

200T Type, 200L Type, 200S Type

Simple design air line coupling on manifold

# **Enables several air lines to be taken simultaneously from one supply line!**

- Just push in the plug to socket for simple and secure connection!
- Gives you multiple outlets from single air supply source.
- Choose from the 2-outlet type (Model 200T), the 5-outlet straight type (Model 200L) and the 5-outlet star type (Model 200S) to suit your application.

#### **Suitability for Vacuum**

Not suitable for vacuum application in either connected or disconnected condition.