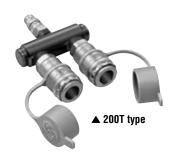

## Line Cupla

200T Type, 200L Type, 200S Type

Simple design air line coupling on manifold

# **Enables several air lines to be taken simultaneously from one supply line!**

- Just push in the plug to socket for simple and secure connection!
- Gives you multiple outlets from single air supply source.
- Choose from the 2-outlet type (Model 200T), the 5-outlet straight type (Model 200L) and the 5-outlet star type (Model 200S) to suit your application.