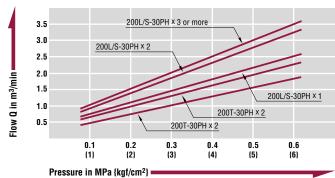

#### **Pressure - Flow Characteristics**

[Test conditions] •Fluid : Air •Temperature : Room temperature