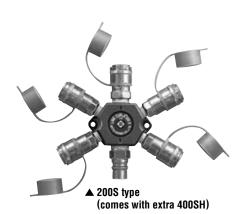

## Line Cupla

200T Type, 200L Type, 200S Type

Simple design air line coupling on manifold

# **Enables several air lines to be taken simultaneously from one supply line!**

- Just push in the plug to socket for simple and secure connection!
- Gives you multiple outlets from single air supply source.
- Choose from the 2-outlet type (Model 200T), the 5-outlet straight type (Model 200L) and the 5-outlet star type (Model 200S) to suit your application.