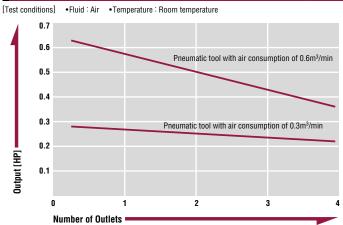

| Nitrile rubber                                                          |  | NBR (Se | 3) | -5°C~+60°C                   | Standard material |



#### Interchangeability

Can be connected with plugs of Hi Cupla Models 20, 30 and 40. Interchangeable with each corresponding Hi Cupla Series models.

| Min. Cross-Sectional Area |    | (mm <sup>2</sup> ) |
|---------------------------|----|--------------------|
|                           | 19 |                    |

#### **Suitability for Vacuum**

Not suitable for vacuum application in either connected or disconnected condition.

#### **Pressure - Flow Characteristics**

[Test conditions] •Fluid : Air •Temperature : Room temperature



#### Number of Outlets in use - Power Output (HP) Diagram (200L/200S types)