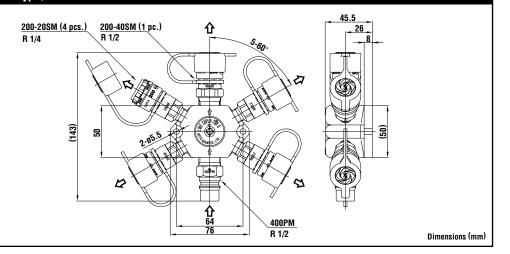

## Socket 200S type (For five outlets, star type)

Mass: 769g

- Fluid must run in the direction of the arrow.
- The product comes with dust caps.
- Accessory : 400SH