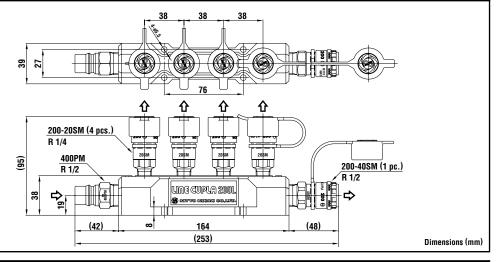

# Socket 200L type (For five outlets, in line type)

Mass: 890g

- Fluid must run in the direction of the arrow.
- The product comes with dust caps.
- Accessory : 400SH