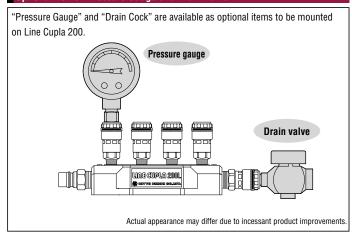

Dimensions (mm)

Models and Dimensions WAF: WAF stands for width across flats.

### Socket 200T type (For two outlets)

Mass: 272g

- Fluid must run in the direction of the arrow.
- The product comes with dust caps.



# Socket 200L type (For five outlets, in line type)

Mass: 890g

- Fluid must run in the direction of the arrow.
- The product comes with dust caps.
- Accessory : 400SH



## Socket 200S type (For five outlets, star type)

Mass: 769g

- Fluid must run in the direction of the arrow.
- The product comes with dust caps.
- Accessory : 400SH



### **Application example**







### Optional items : Pressure Gauge and Drain Valve