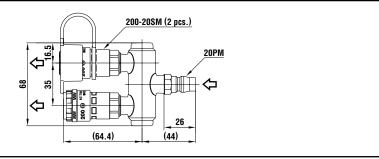

### Socket 200T type (For two outlets)

Mass: 272g

- Fluid must run in the direction of the arrow.
- The product comes with dust caps.