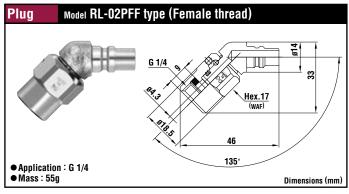

## Newly developed rotary function allows 360° swivelling! Big improvement for handling of pneumatic tools!

- Rotary neck plug for hose connection to pneumatic tools and pneumatic devices.
- Fits at 45° angle to the tool eliminating annoying offset load caused by connected hose.
- Ideal compact design enables optimum workability by simple body structure.
   Now far lighter and smaller than conventional models.
- New dust-proof design for increased durability.
- For air tackers, nailers, impact wrenches and other pneumatic tools.

| Specifications                    |                                               |          |                              |                   |  |
|-----------------------------------|-----------------------------------------------|----------|------------------------------|-------------------|--|
| Body material                     | Steel (Nickel-plated)                         |          |                              |                   |  |
| Size                              | 1/4" • 3/8"                                   |          |                              |                   |  |
| Working pressure MPa {kgf/cm²}    | 1.5 {15} / 1.0 {10} (only RL-02PM • PFF type) |          |                              |                   |  |
| Pressure resistance MPa {kgf/cm²} | 2.0 {20} / 1.5 {15} (only RL-02PM • PFF type) |          |                              |                   |  |
| Seal material                     | Seal material                                 | Mark     | Working<br>temperature range | Remarks           |  |
| Working temperature range         | Nitrile rubber                                | NBR (SG) | -5°C∼+60°C                   | Standard material |  |

| Max. Tightening Torque | N•m {kgf•cm} |          |
|------------------------|--------------|----------|
| Size                   | R 1/4        | R 3/8    |
| Torque                 | 15 {153}     | 25 {255} |