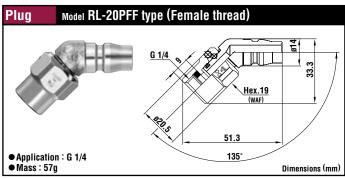

| Specifications                    |                                               |          |                              |                   |  |
|-----------------------------------|-----------------------------------------------|----------|------------------------------|-------------------|--|
| Body material                     | Steel (Nickel-plated)                         |          |                              |                   |  |
| Size                              | 1/4" • 3/8"                                   |          |                              |                   |  |
| Working pressure MPa {kgf/cm²}    | 1.5 {15} / 1.0 {10} (only RL-02PM • PFF type) |          |                              |                   |  |
| Pressure resistance MPa {kgf/cm²} | 2.0 {20} / 1.5 {15} (only RL-02PM • PFF type) |          |                              |                   |  |
| Seal material                     | Seal material                                 | Mark     | Working<br>temperature range | Remarks           |  |
| Working temperature range         | Nitrile rubber                                | NBR (SG) | -5°C∼+60°C                   | Standard material |  |