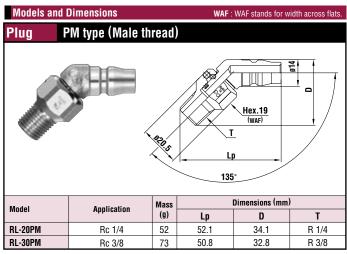

| Specifications                    |                                               |          |                              |                   |  |
|-----------------------------------|-----------------------------------------------|----------|------------------------------|-------------------|--|
| Body material                     | Steel (Nickel-plated)                         |          |                              |                   |  |
| Size                              | 1/4" • 3/8"                                   |          |                              |                   |  |
| Working pressure MPa {kgf/cm²}    | 1.5 {15} / 1.0 {10} (only RL-02PM • PFF type) |          |                              |                   |  |
| Pressure resistance MPa {kgf/cm²} | 2.0 {20} / 1.5 {15} (only RL-02PM • PFF type) |          |                              |                   |  |
| Seal material                     | Seal material                                 | Mark     | Working<br>temperature range | Remarks           |  |
| Working temperature range         | Nitrile rubber                                | NBR (SG) | -5°C∼+60°C                   | Standard material |  |

| Max. Tightening Torque | N•m {kgf•cm} |          |
|------------------------|--------------|----------|
| Size                   | R 1/4        | R 3/8    |
| Torque                 | 15 {153}     | 25 {255} |