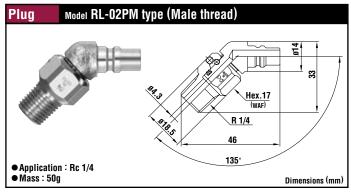

| Specifications                    |                                               |          |                              |                   |  |
|-----------------------------------|-----------------------------------------------|----------|------------------------------|-------------------|--|
| Body material                     | Steel (Nickel-plated)                         |          |                              |                   |  |
| Size                              | 1/4" • 3/8"                                   |          |                              |                   |  |
| Working pressure MPa {kgf/cm²}    | 1.5 {15} / 1.0 {10} (only RL-02PM • PFF type) |          |                              |                   |  |
| Pressure resistance MPa {kgf/cm²} | 2.0 {20} / 1.5 {15} (only RL-02PM • PFF type) |          |                              |                   |  |
| Seal material                     | Seal material                                 | Mark     | Working<br>temperature range | Remarks           |  |
| Working temperature range         | Nitrile rubber                                | NBR (SG) | -5°C∼+60°C                   | Standard material |  |