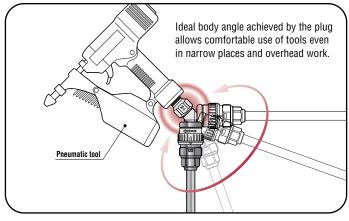

## Newly developed rotary function allows 360° swivelling! Big improvement for handling of pneumatic tools!

- Rotary neck plug for hose connection to pneumatic tools and pneumatic devices.
- Fits at 45° angle to the tool eliminating annoying offset load caused by connected hose.
- Ideal compact design enables optimum workability by simple body structure.
   Now far lighter and smaller than conventional models.
- New dust-proof design for increased durability.
- For air tackers, nailers, impact wrenches and other pneumatic tools.