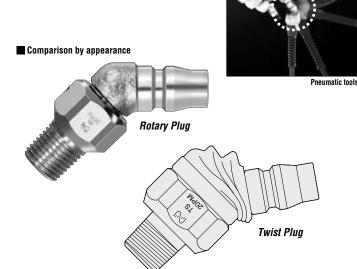

## Newly developed rotary function allows 360° swivelling! Big improvement for handling of pneumatic tools!

- Rotary neck plug for hose connection to pneumatic tools and pneumatic devices.
- Fits at 45° angle to the tool eliminating annoying offset load caused by connected hose.
- Ideal compact design enables optimum workability by simple body structure.
   Now far lighter and smaller than conventional models.
- New dust-proof design for increased durability.
- For air tackers, nailers, impact wrenches and other pneumatic tools.