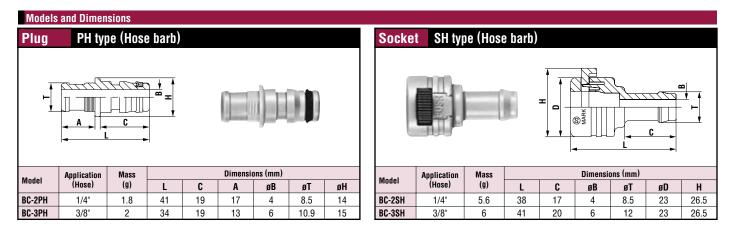

## For low pressure air piping

| Specifications                                 |                           |          |                              |                   |  |
|------------------------------------------------|---------------------------|----------|------------------------------|-------------------|--|
| Body material                                  | Plastic (plug and socket) |          |                              |                   |  |
| Size                                           | 1/4" • 3/8"               |          |                              |                   |  |
| Working pressure MPa {kgf/cm <sup>2</sup> }    | 0.07 {0.7}                |          |                              |                   |  |
| Pressure resistance MPa {kgf/cm <sup>2</sup> } | 0.1 {1.0}                 |          |                              |                   |  |
| Seal material                                  | Seal material             | Mark     | Working<br>temperature range | Remarks           |  |
| Working temperature range                      | Nitrile rubber            | NBR (SG) | 0°C~+50°C                    | Standard material |  |