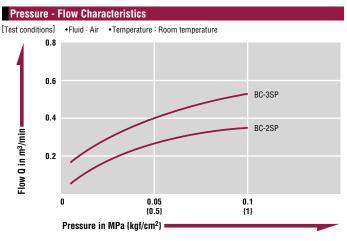

| Min. Cross-Sectional Area |        |        |
|---------------------------|--------|--------|
| Model                     | BC-2SP | BC-3SP |
| Min. Cross-Sectional Area | 12.5   | 28.3   |