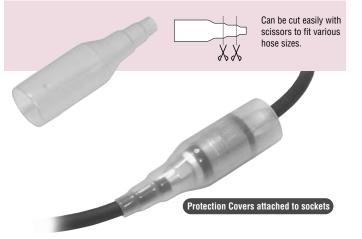

## **Protection Cover**

Plastic Cover for Nut Cupla and Full-Blow Cupla Nut Type (Semitransparent)

### Accessories for Cuplas

- For Nut Cupla and Full-Blow Cupla Nut Type.
- Protection cover wraps up the whole Cupla to absorb impacts and to reduce the risk of damage if the Cupla accidentally strikes other components or products.
- Protection covers can be cut to fit the hose diameter which the Cupla is connected to.
- Can be attached to either the socket or the plug, and can be used as a dust cap.

| Part number | Model  | Applicable Cuplas                                                                                            | Sales unit | Material                 |
|-------------|--------|--------------------------------------------------------------------------------------------------------------|------------|--------------------------|
| CB23784     | SOC-HI | Can be attached to Nut Cupla socket or plug (SN type & PN type)<br>and the Full-Blow Cupla socket (SN Type). | 1          | Polyvinyl chloride (PVC) |