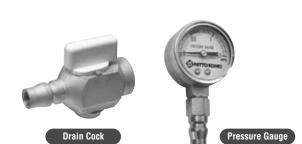

## Accessories for Air Lines

Air Lines for Hi Cupla Series

### Accessories for Cuplas

- Connects directly to 20/30/40 type Hi Cupla sockets.
- Convenient to control drainage and pressure in air lines.

| Part number | Model   | Cuplas that accessories can be mounted on | Sales unit | Description    |
|-------------|---------|-------------------------------------------|------------|----------------|
| CB23625     | DC-30PF | Hi Cupla sockets                          | 1          | Drain Cock     |
| CB11253     | PG-10P  | Hi Cupla sockets                          | 1          | Pressure Gauge |