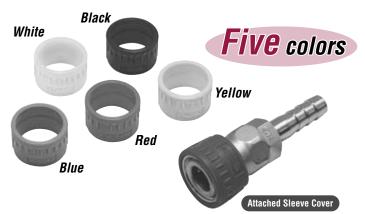

## **Sleeve Cover**

Plastic cover for Hi Cupla Series (5pcs.per package)

#### **Accessories for Cuplas**

- Easier sliding operation is achieved by attaching an additional plastic cover over the socket sleeve of Hi Cupla Series.
- Plastic covers reduce the risk of damage if the Cupla strikes other components or products.
- Sleeve covers in various colors allow for easier identification of various air lines.

The sleeve cover cannot be used together with the dust cap or dip mold cap.

| Part number | Model    | Color  | Applicable Cuplas                                                          | Sales unit | Material                      |
|-------------|----------|--------|----------------------------------------------------------------------------|------------|-------------------------------|
| CB23588     | SLC-HI-R | Red    |                                                                            | 5          |                               |
| CB23590     | SLC-HI-B | Blue   | For Hi Cupla Series Sockets                                                | 5          |                               |
| CB23589     | SLC-HI-Y | Yellow | Note: Sleeve covers cannot be attached to sockets for the Full-Blow Cupla, | 5          | Thermoplastic elastomer (TPE) |
| CB23591     | SLC-HI-W | White  | 400/600/800 Hi Cupla, Hi Cupla Ace, Stainless Hi Cupla and Brass Hi Cupla. | 5          |                               |
| CB23587     | SLC-HI-K | Black  |                                                                            | 5          |                               |