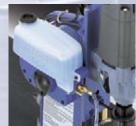

### **Coolant into the Heart of the cut**

Coolant is fed directly to the inside of the cut. The coolant system also features an auto shut-off.