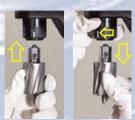

### **One-touch cutter replacement**

Replacement is quick and easy with our unique push fit self-centering cutter system.