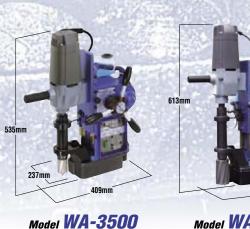

### **One-touch cutter replacement**

Replacement is quick and easy with our unique push fit self-centering cutter system.

### **Coolant into the Heart of the cut**

Coolant is fed directly to the inside of the cut. The coolant system also features an auto shut-off.





# Fail-Safe Protection

### **Built-in motion sensor**

If any lateral movement or excess vibration is detected, both the drill and the feed motor stop instantly. Nitto Kohki is the first company to incorporate this feature into magnetic base drills.

#### Fail-safe restart

The drill will not re-start even if power is re-supplied after accidental shutdown. Drilling can only be continued after turning on the drill switch.

### **Magnet open-circuit sensor**

The drill will not start until the magnetic field is active.



Model WA-5000