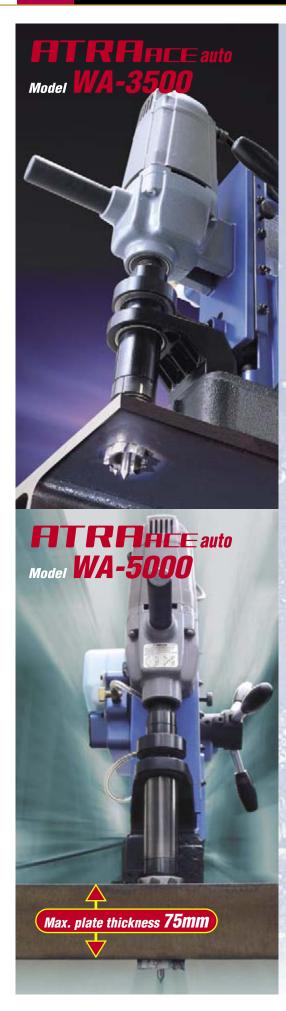

## High-performance mechanism & high-tech components

### **One-touch cutter replacement**

Replacement is quick and easy with our unique push fit self-centering cutter system.

### **Coolant into the Heart of the cut**

Coolant is fed directly to the inside of the cut. The coolant system also features an auto shut-off.





# Fail-Safe Protection

### **Built-in motion sensor**

If any lateral movement or excess vibration is detected, both the drill and the feed motor stop instantly. Nitto Kohki is the first company to incorporate this feature into magnetic base drills.

#### Fail-safe restart

The drill will not re-start even if power is re-supplied after accidental shutdown. Drilling can only be continued after turning on the drill switch.

### **Magnet open-circuit sensor**

The dril