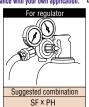

| S33SH       | For Fuel Gas      | For 5/16", 3/8"         |              |
|-------------|-------------------|-------------------------|--------------|
| S32SH*      | For Fuel Gas      | For 1/4" , 5/16"        |              |
|             |                   |                         |              |
| SH type (Ho | se barb of smal   | ler diameters)          |              |
| S225SH      | For Oxygen        | For 5mm ID              |              |
| S335SH      | For Fuel Gas      | For 5mm ID              | The state of |
|             |                   |                         | 88G-1997     |
|             |                   |                         |              |
| SF type (Fe | male thread for   | torch connection)       |              |
| S22SF       | For Oxygen        | For oxygen gauge side   | maran (19)   |
| S33SF       | For Fuel Gas      | For fuel gas gauge side |              |
| S23SF*      | For Oxygen        | For oxygen gauge side   |              |
| S33SF*      | For Fuel Gas      | For fuel gas gauge side | 1            |
| SM type (M  | ale thread)       |                         |              |
| S22SM       | For Oxygen        | For Rc 1/4              | ****         |
| S33SM       | For Fuel Gas      | For Rc 3/8              |              |
|             |                   |                         |              |
|             |                   |                         |              |
| SN type (Nu | it type for small | diameter hose)          |              |
| S22SN       | For Oxygen        | For 5mm ID              | -            |
| S33SN       | For Fuel Gas      | For 5mm ID              |              |
|             |                   |                         |              |
|             |                   |                         |              |