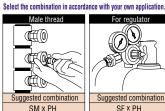

| S33SH       | For Fuel Gas      | For 5/16", 3/8"         |              |
|-------------|-------------------|-------------------------|--------------|
| S32SH*      | For Fuel Gas      | For 1/4" , 5/16"        |              |
|             |                   |                         |              |
| SH type (Ho | se barb of smal   | ler diameters)          |              |
| S225SH      | For Oxygen        | For 5mm ID              |              |
| S335SH      | For Fuel Gas      | For 5mm ID              | The state of |
|             |                   |                         | 88G-1997     |
|             |                   |                         |              |
| SF type (Fe | male thread for   | torch connection)       |              |
| S22SF       | For Oxygen        | For oxygen gauge side   | maran (19)   |
| S33SF       | For Fuel Gas      | For fuel gas gauge side |              |
| S23SF*      | For Oxygen        | For oxygen gauge side   |              |
| S33SF*      | For Fuel Gas      | For fuel gas gauge side | 1            |
| SM type (M  | ale thread)       |                         |              |
| S22SM       | For Oxygen        | For Rc 1/4              | ****         |
| S33SM       | For Fuel Gas      | For Rc 3/8              |              |
|             |                   |                         |              |
|             |                   |                         |              |
| SN type (Nu | it type for small | diameter hose)          |              |
| S22SN       | For Oxygen        | For 5mm ID              | -            |
| S33SN       | For Fuel Gas      | For 5mm ID              |              |
|             |                   |                         |              |
|             |                   |                         |              |