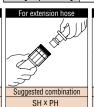

| S33SH       | For Fuel Gas      | For 5/16", 3/8"         |              |
|-------------|-------------------|-------------------------|--------------|
| S32SH*      | For Fuel Gas      | For 1/4" , 5/16"        |              |
|             |                   |                         |              |
| SH type (Ho | se barb of smal   | ler diameters)          |              |
| S225SH      | For Oxygen        | For 5mm ID              |              |
| S335SH      | For Fuel Gas      | For 5mm ID              | The state of |
|             |                   |                         | 88G-1997     |
|             |                   |                         |              |
| SF type (Fe | male thread for   | torch connection)       |              |
| S22SF       | For Oxygen        | For oxygen gauge side   | maran (19)   |
| S33SF       | For Fuel Gas      | For fuel gas gauge side |              |
| S23SF*      | For Oxygen        | For oxygen gauge side   |              |
| S33SF*      | For Fuel Gas      | For fuel gas gauge side | 1            |
| SM type (M  | ale thread)       |                         |              |
| S22SM       | For Oxygen        | For Rc 1/4              | ****         |
| S33SM       | For Fuel Gas      | For Rc 3/8              |              |
|             |                   |                         |              |
|             |                   |                         |              |
| SN type (Nu | it type for small | diameter hose)          |              |
| S22SN       | For Oxygen        | For 5mm ID              | -            |
| S33SN       | For Fuel Gas      | For 5mm ID              |              |
|             |                   |                         |              |
|             |                   |                         |              |