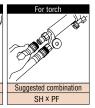

| S33SH       | For Fuel Gas      | For 5/16", 3/8"         |              |
|-------------|-------------------|-------------------------|--------------|
| S32SH*      | For Fuel Gas      | For 1/4" , 5/16"        |              |
|             |                   |                         |              |
| SH type (Ho | se barb of smal   | ler diameters)          |              |
| S225SH      | For Oxygen        | For 5mm ID              |              |
| S335SH      | For Fuel Gas      | For 5mm ID              | The state of |
|             |                   |                         | 88G-1997     |
|             |                   |                         |              |
| SF type (Fe | male thread for   | torch connection)       |              |
| S22SF       | For Oxygen        | For oxygen gauge side   | maran (19)   |
| S33SF       | For Fuel Gas      | For fuel gas gauge side |              |
| S23SF*      | For Oxygen        | For oxygen gauge side   |              |
| S33SF*      | For Fuel Gas      | For fuel gas gauge side | 1            |
| SM type (M  | ale thread)       |                         |              |
| S22SM       | For Oxygen        | For Rc 1/4              | ****         |
| S33SM       | For Fuel Gas      | For Rc 3/8              |              |
|             |                   |                         |              |
|             |                   |                         |              |
| SN type (Nu | it type for small | diameter hose)          |              |
| S22SN       | For Oxygen        | For 5mm ID              | -            |
| S33SN       | For Fuel Gas      | For 5mm ID              |              |
|             |                   |                         |              |
|             |                   |                         |              |