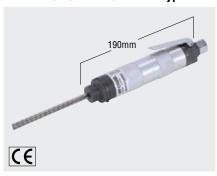

Full Automatic System The only unit of it's kind on the market without springs. This means no springs to break...no irregular power... and the

advantage of low air consumption.

AJC-16 Slim Type

Model JT-20 Popular Type

Model **JEX-20** Low Vibration Type