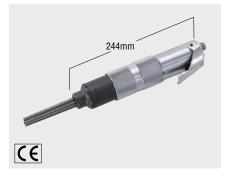

Full Automatic System The only unit of it's kind on the market without springs. This means no springs to break...no irregular power... and the

advantage of low air consumption.

AJC-16 Slim Type

Model JT-20 Popular Type