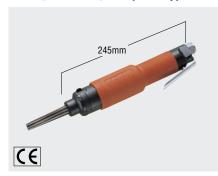

Full Automatic System The only unit of it's kind on the market without springs. This means no springs to break...no irregular power... and the

advantage of low air consumption.

AJC-16 Slim Type

Model JT-20 Popular Type