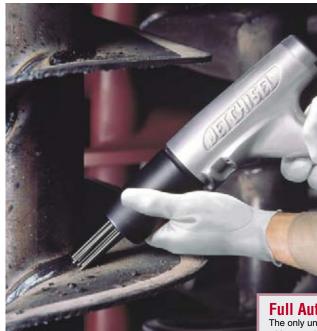

## **Powerful scaling** with multi-needles

Never skip a blow, cleans and descales all jobs fast. Gets into extremely restricted areas...

An asset in any industry...de-slagging, de-sputtering welds, cleaning, castings, brick, stonework, and other materials. Jet Chisel is a prime pneumatic perfomer in each of these and other tough job areas.

Maximum performance in a light-weight, minimumsize air tool, Jet Chisel delivers years of trouble-free, efficient operation. And it's a tool that gets all the way down to the surface of matters.

Quick, Jet Chisel needles adjust to any surface contour automatically. They get deep into corners, all the way into uneven surfaces, all types of curvatures making it a tool no shop should be without. It's an equally efficient time-saver in ship-board applications, too.

Full Automatic System The only unit of it's kind on the market without springs. This means no springs to break...no irregular power... and the

advantage of low air consumption.

AJC-16 Slim Type

Model JT-20 Popular Type