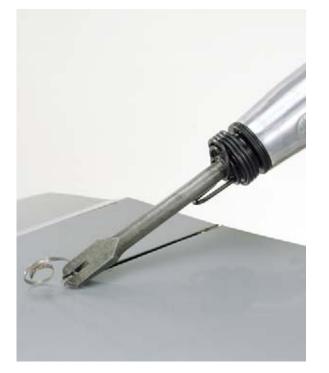

## **AUTO CHISEL**

A special spool valve inside grip assures excellent durability

Model **A-300** 

The A-300 Auto Chisel is designed for speeding up the repair and sheet metal works of automobiles, etc. Being light and powerful, labor can be reduced remarkably.

This tool enables the work to be done in narrow space where ordinary hammering work is impossible. Thus the skill usually needed in hammering work is eliminated. The respective parts employ high material and are subjected to high precision process.