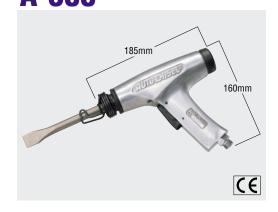

## **AUTO CHISEL**

A special spool valve inside grip assures excellent durability

Model **A-300** 

The A-300 Auto Chisel is designed for speeding up the repair and sheet metal works of automobiles, etc. Being light and powerful, labor can be reduced remarkably.

| Specifications                                |          |  |  |  |  |
|-----------------------------------------------|----------|--|--|--|--|
| Model                                         | A-300    |  |  |  |  |
| Rated Air Pressure MPa {kgf/cm <sup>2</sup> } | 0.59 {6} |  |  |  |  |
| Air Consumption (No load) m³/min              | 0.3      |  |  |  |  |
| Stroke Speed min <sup>-1</sup>                | 2,600    |  |  |  |  |

inch

kg

1/4

1.7

**Hose Size** 

Mass (Weight)