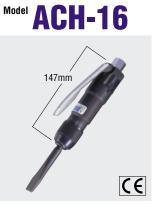

### **Specifications**

| operintations                                 |                                                                                                                                               |                                                                                                                                                      |  |  |
|-----------------------------------------------|-----------------------------------------------------------------------------------------------------------------------------------------------|------------------------------------------------------------------------------------------------------------------------------------------------------|--|--|
| Model                                         | ACH-16                                                                                                                                        | CH-24                                                                                                                                                |  |  |
| Rated Air Pressure MPa {kgf/cm <sup>2</sup> } | 0.59 {6}                                                                                                                                      | 0.59 {6}                                                                                                                                             |  |  |
| Air Consumption (No load) m³/min              | 0.15                                                                                                                                          | 0.2                                                                                                                                                  |  |  |
| Stroke Speed min <sup>-1</sup>                | 6,000                                                                                                                                         | 4,000                                                                                                                                                |  |  |
| Size of Chisel Chuck mm                       | 10.5 OD                                                                                                                                       | 12.7 sq.                                                                                                                                             |  |  |
| Hose Size inch                                | 3/8                                                                                                                                           | 3/8                                                                                                                                                  |  |  |
| Mass (Weight) kg                              | 0.9                                                                                                                                           | 1.7                                                                                                                                                  |  |  |
| Standard Accessories                          | <ul> <li>Flat Chisel 20 x 120 : 1 pc. on the body</li> <li>Bushing PT3/8 x NPT3/8 : 1 pc.</li> <li>Hose Nipple PT3/8 x 3/8 : 1 pc.</li> </ul> | <ul> <li>Curved Flat Chisel 25 x 155 : 1 pc. on the body</li> <li>Bushing PT3/8 x NPT3/8 : 1 pc.</li> <li>Hose Nipple PT3/8 x 3/8 : 1 pc.</li> </ul> |  |  |