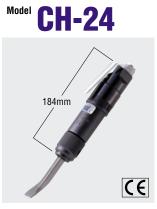

### **Specifications**

| operintations                                 |                                                                                                                                               |                                                                                                                                                      |  |  |
|-----------------------------------------------|-----------------------------------------------------------------------------------------------------------------------------------------------|------------------------------------------------------------------------------------------------------------------------------------------------------|--|--|
| Model                                         | ACH-16                                                                                                                                        | CH-24                                                                                                                                                |  |  |
| Rated Air Pressure MPa {kgf/cm <sup>2</sup> } | 0.59 {6}                                                                                                                                      | 0.59 {6}                                                                                                                                             |  |  |
| Air Consumption (No load) m³/min              | 0.15                                                                                                                                          | 0.2                                                                                                                                                  |  |  |
| Stroke Speed min <sup>-1</sup>                | 6,000                                                                                                                                         | 4,000                                                                                                                                                |  |  |
| Size of Chisel Chuck mm                       | 10.5 OD                                                                                                                                       | 12.7 sq.                                                                                                                                             |  |  |
| Hose Size inch                                | 3/8                                                                                                                                           | 3/8                                                                                                                                                  |  |  |
| Mass (Weight) kg                              | 0.9                                                                                                                                           | 1.7                                                                                                                                                  |  |  |
| Standard Accessories                          | <ul> <li>Flat Chisel 20 x 120 : 1 pc. on the body</li> <li>Bushing PT3/8 x NPT3/8 : 1 pc.</li> <li>Hose Nipple PT3/8 x 3/8 : 1 pc.</li> </ul> | <ul> <li>Curved Flat Chisel 25 x 155 : 1 pc. on the body</li> <li>Bushing PT3/8 x NPT3/8 : 1 pc.</li> <li>Hose Nipple PT3/8 x 3/8 : 1 pc.</li> </ul> |  |  |