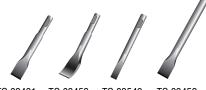

**Optional Chisels** 

TQ 03431 TQ 03453 TQ 03549 TQ 03452

### Chisel for Air Chipper ACH-16

| PN      | Part Name                   | Q'ty  |
|---------|-----------------------------|-------|
| TQ03431 | Flat Chisel 20 x 120        | 1 pc. |
| TQ03453 | Curved Flat Chisel 20 x 120 | 1 pc. |
| TQ03549 | Flat Chisel 11 x 120        | 1 pc. |
| TQ03452 | Flat Chisel 20 x 180        | 1 pc. |