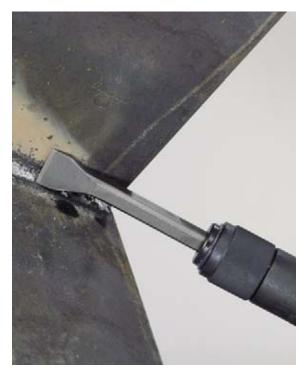

# **AIR CHIPPER** Now chipping after welding is easy!

The AIR CHIPPER are compact, lightweight and economical tools to have on hand for all kinds of chipping work. Easy chisel replacement is made to excellent operation. The straight design is suitable for operation at narrow and deep places.

In addition, the ACH-16 has many feature on the followings.....

- Idle running proof structure adopted. No blowing without touching the work piece by the chisel.
- Vibration on operation is reduced by low vibration structure. Especially effective on continuous operation.
- Easy to handle, compact lightweight type and weight only one kilogram.