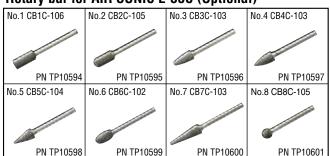

Accessories                                         | 14mm Single Ended Spanner : 1 pc. Mounted Wheel No.2 : 1 pc. Chunk Pin : 1 pc. | 14mm Single Ended Spanner : 1 pc. Mounted Wheel 13 x 13 x 6 x 38 : 1 pc. |
|----------------------|--------------------------------------------------------------|--------------------------------------------------------------------------------|--------------------------------------------------------------------------|
|                      | • Mounted Wheel No.3: 1 pc. • Bushing PT1/4 x NPT 1/4: 1 pc. |                                                                                |                                                                          |

### Grinding Stone for AIR SONIC L-25B (Optional)



### Rotary bar for AIR SONIC L-35C (Optional)