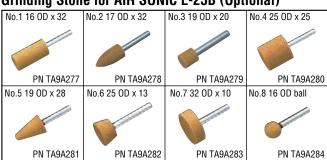

ithout hose) |

| Standard Accessories | Standard Accessories                                         | 14mm Single Ended Spanner : 1 pc. Mounted Wheel No.2 : 1 pc. Chunk Pin : 1 pc. | 14mm Single Ended Spanner : 1 pc. Mounted Wheel 13 x 13 x 6 x 38 : 1 pc. |
|----------------------|--------------------------------------------------------------|--------------------------------------------------------------------------------|--------------------------------------------------------------------------|
|                      | • Mounted Wheel No.3: 1 pc. • Bushing PT1/4 x NPT 1/4: 1 pc. |                                                                                |                                                                          |

### Grinding Stone for AIR SONIC L-25B (Optional)



### Rotary bar for AIR SONIC L-35C (Optional)