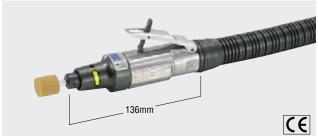

# L-25B For all grinding, deburring and finishing jobs

#### **Specifications**

| Model                              | L-25B              | L-35C               |
|------------------------------------|--------------------|---------------------|
| Rated Air Pressure MPa {kgf/cm²}   | 0.59 {6}           | 0.59 {6}            |
| Air Consumption (No load) m³/min   | 0.4                | 0.35                |
| Free Speed min <sup>-1</sup> (rpm) | 27,000             | 37,500              |
| Size of Collet Chuck mm            | 6                  | 6                   |
| Hose Size inch                     | 1/4                | 1/4                 |
| Mass (Weight) kg                   | 0.6 (without hose) | 0.45 (without hose) |