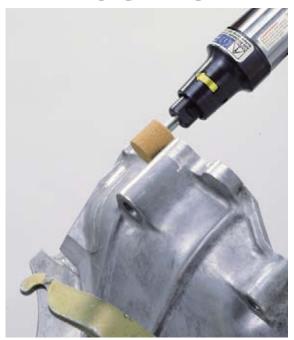

### The perfect tool for all tasks!

The high-speed mighty mite with super-efficient silencer and rear exhaust system.

Wonder works on all metals, wood, and plastics, even extremely hard and exotic materials. And now that efficiency is upgraded with the addition of an air silencer and new rear exhaust system for grinding dust-it's all the more the perfect tool for toolrooms and model shops. The super efficiency of the silencer makes it possible for all craftsmen to work longer with less irritation due to noise. For precision grinding, deburring machines parts, grinding small castings, removing welding slags, shaping and finishing wood, glass and plastics. This is the compact, easy handing air tool for all tasks.

# L-25B For all grinding, deburring and finishing jobs