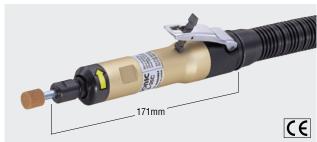

### **L-35C** Special design for rotary bars

#### **Specifications**

| Model                              | L-25B              | L-35C               |
|------------------------------------|--------------------|---------------------|
| Rated Air Pressure MPa {kgf/cm²}   | 0.59 {6}           | 0.59 {6}            |
| Air Consumption (No load) m³/min   | 0.4                | 0.35                |
| Free Speed min <sup>-1</sup> (rpm) | 27,000             | 37,500              |
| Size of Collet Chuck mm            | 6                  | 6                   |
| Hose Size inch                     | 1/4                | 1/4                 |
| Mass (Weight) kg                   | 0.6 (without hose) | 0.45 (without hose) |