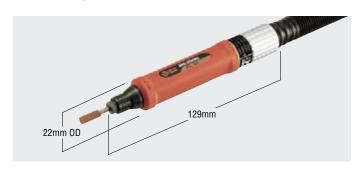

AL-55 High Speed Rotation 56,500 rpm

- · Smooth high speed rotation and low vibration enables precision grinding.
- Stepless speed change from 0 to 56,500 rpm meets a wide range of grinding applications.
- · Compact & light weight for comfortable operation over long periods of time.
- Triangular grip fits operator's hand.
- Special plastic grip prevents cold hands and absorbs vibration.
- · Rear exhaust system.

#### **Specifications**

| - <b>-</b>                         |          |
|------------------------------------|----------|
| Model                              | AL-55    |
| Rated Air Pressure MPa {kgf/cm²}   | 0.59 {6} |
| Air Consumption (No load) m³/min   | 0.17     |
| Free Speed min <sup>-1</sup> (rpm) | 56,500   |
| Size of Collet Chuck mm            | 3        |
| Hose Size inch                     | 1/4      |
| Mass (Weight) kg                   | 0.25     |