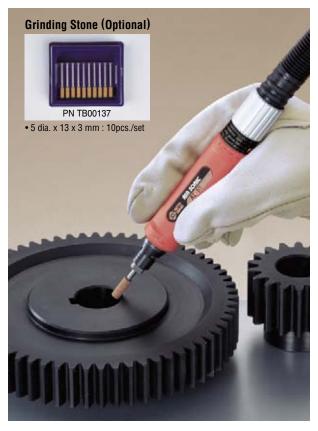

• HI-CUPLA HA-65SN: 1 pc. • Spanner 7:1 pc. **Standard Accessories** • Mounted Wheel 5 x 13 x 3 : 1 pc. • Spanner 7 x 9 : 1 pc.