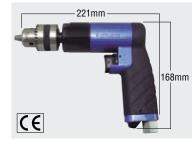

### **ADR-65**

## **ADR-100**

**Specifications** 

| Model                              | ADR-65   | ADR-100  |
|------------------------------------|----------|----------|
| Rated Air Pressure MPa {kgf/cm²}   | 0.59 {6} | 0.59 {6} |
| Air Consumption (No load) m³/min   | 0.55     | 0.67     |
| Free Speed min <sup>-1</sup> (rpm) | 2,900    | 2,000    |
| Max. Drilling Capacity mm          | 6.5 OD   | 10.0 OD  |
| Mass (Weight) kg                   | 0.8      | 1.1      |