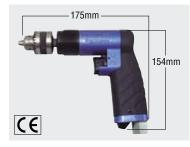

### **ADR-65**

## **ADR-100**

**Specifications** 

| Model                              | ADR-65   | ADR-100  |
|------------------------------------|----------|----------|
| Rated Air Pressure MPa {kgf/cm²}   | 0.59 {6} | 0.59 {6} |
| Air Consumption (No load) m³/min   | 0.55     | 0.67     |
| Free Speed min <sup>-1</sup> (rpm) | 2,900    | 2,000    |
| Max. Drilling Capacity mm          | 6.5 OD   | 10.0 OD  |
| Mass (Weight) kg                   | 0.8      | 1.1      |