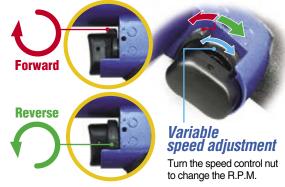

- · Built-in silencer
- Reversible
- · Variable speed adjustment
- · Rubber grip reduces chilled hand

#### Reversible

Change rotation direction by turning the valve as indicated.