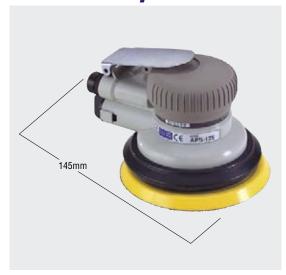

# **PALM ORBITAL SANDER**

Ergonomically designed plastic housing conforms to the operator's hand for greater control and comfort

Random orbital action produces a high-quality swirl-free finish

- Extremely light. APS-125 weights just 690g.
- Simple structure for easy maintenance.
- Extermely low vibration.
- · Adjustable speed.

## **Specifications**

| Model                                    | APS-125  | APS-150  |
|------------------------------------------|----------|----------|
| Rated Air Pressure MPa {kgf/cm²}         | 0.59 {6} | 0.59 {6} |
| Air Consumption (No load) m³/min         | 0.45     | 0.45     |
| Motor Free Speed min <sup>-1</sup> (rpm) | 10,000   | 10,000   |
| Orbit Diameter mm                        | 5 OD     | 5 OD     |
| Paper Size mm                            | 125 OD   | 150 OD   |
| Mass (Weight) kg                         | 0.69     | 0.72     |
| Pad Mass (Weight) kg                     | 0.10     | 0.12     |