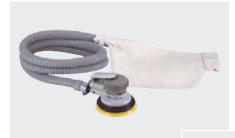

## For Self Vacuum & Central Vacuum

Available from stock are Non Vacuum Models. You can modify Non Vacuum to Self Vacuum or Central Vacuum by adding a few extra parts.

# APS-125/150

**Self Vacuum** 

**Central Vacuum** 