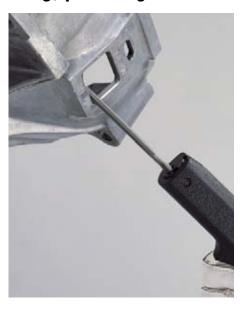

#### **SUPER HAND replaces work.**

SUPER HAND is ultra-small, ultra-lightweight; yet performs with the power and efficiency of a much larger tool to meet user requirements of filling, chamfering and other jobs.

It comes with the quick-change tool points for different jobs. You can work on steel, glass, brass, aluminium, wood and other materials silently.

It also handles scores of big jobs with speed and ease.

ASH-800

Weight reduced by half for comfortable operation over long period of time