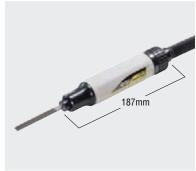

ASH-800

Weight reduced by half for comfortable operation over long period of time

#### **Specifications**

| Model                            | SH-100A  | ASH-800  |  |
|----------------------------------|----------|----------|--|
| Rated Air Pressure MPa {kgf/cm²} | 0.59 {6} | 0.59 {6} |  |
| Air Consumption (No load) m³/min | 0.24     | 0.23     |  |
| Stroke Speed min <sup>-1</sup>   | 3,700    | 6,500    |  |
| Stroke mm                        | 9        | 8        |  |
| Max. Shank dia. of Points mm     | 6.3 OD   | 5.5 OD   |  |
| Mass (Weight) kg                 | 1.1      | 0.52     |  |