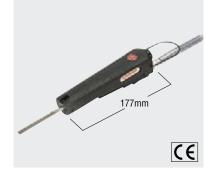

#### **Specifications**

| Model                            | SH-100A  | ASH-800  |  |
|----------------------------------|----------|----------|--|
| Rated Air Pressure MPa {kgf/cm²} | 0.59 {6} | 0.59 {6} |  |
| Air Consumption (No load) m³/min | 0.24     | 0.23     |  |
| Stroke Speed min <sup>-1</sup>   | 3,700    | 6,500    |  |
| Stroke mm                        | 9        | 8        |  |
| Max. Shank dia. of Points mm     | 6.3 OD   | 5.5 OD   |  |
| Mass (Weight) kg                 | 1.1      | 0.52     |  |