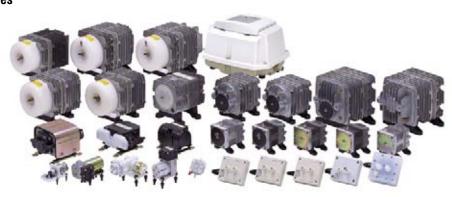

# **Linear Motor Driven Free Piston System**

MEDO pumps are unique products featuring a Linear-motor-driven Free Piston System. NITTO KOHKI has made available a complete series of air compressors and suction pumps that incorporate this revolutionary mechanism.

These are quite appropriate as air sources or suction power units for various pneumatically operated equipment and apparatus in advanced industries.