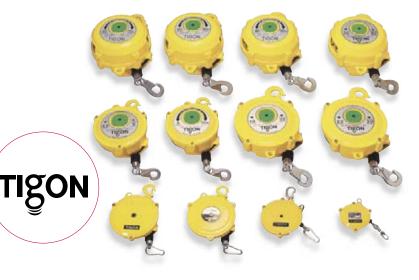

#### TIGON Spring Balancer Improves Work Safety & Efficiency

### TIGON Spring Balancer Models

TW-00/TW-0/TW-3/TW-5/TW-9/TW-15/TW-22/ TW-30/TW-40/TW-50/TW-60/TW-70

#### Capacities ranging from 0.5 $\sim$ 70 kg.