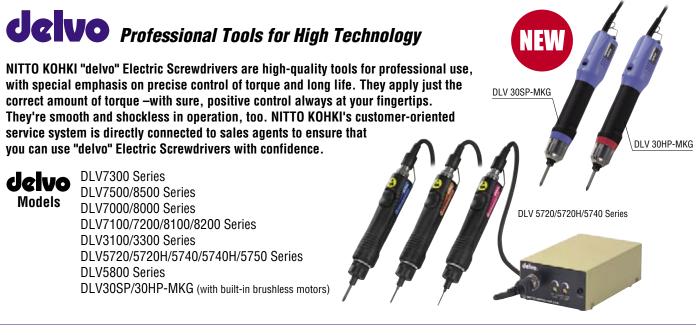

### delvo / Spring Balancer Linear-motor-driven Free Piston System



## **Spring Balancer**

#### TIGON Spring Balancer Improves Work Safety & Efficiency

### TIGON Spring Balancer Models

TW-00/TW-0/TW-3/TW-5/TW-9/TW-15/TW-22/ TW-30/TW-40/TW-50/TW-60/TW-70

#### Capacities ranging from 0.5 $\sim$ 70 kg.



# **Linear Motor Driven Free Piston System**

MEDO pumps are unique products featuring a Linear-motor-driven Free Piston System. NITTO KOHKI has made available a complete series of air compressors and suction pumps that incorporate this revolutionary mechanism.

These are quite appropriate as air sources or suction power units for various pneumatically operated equipment and apparatus in advanced industries.