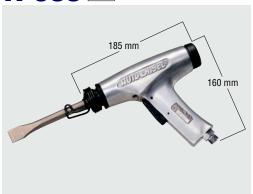

## **Specifications**

| Model                            | A-300   |
|----------------------------------|---------|
| Rated Air Pressure MPa {kgf/cm²} | 0.6 {6} |
| Air Consumption (No load) m³/min | 0.3     |
| Stroke Speed min <sup>-1</sup>   | 2,600   |
| Hose Size inch                   | 1/4     |
| Mass (Weight) kg                 | 1.7     |