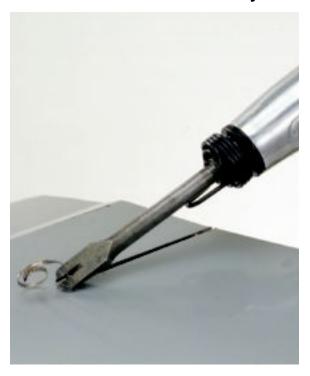

## A special spool valve inside grip assures excellent durability

The A-300 Auto Chisel is designed for speeding up the repair and sheet metal works of automobiles, etc. Being light and powerful, labor can be reduced remarkably.

This tool enables the work to be done in narrow space where ordinary hammering work is impossible. Thus the skill usually needed in hammering work is eliminated. The respective parts employ high quality material and are subjected to high precision process.