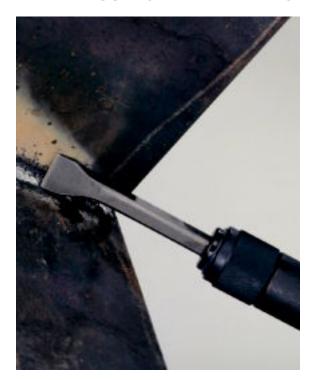

## Now chipping after welding is easy!

The AIR CHIPPER are compact, lightweight and economical tools to have on hand for all kinds of chipping work. Easy chisel replacement is made to excellent operation. The straight design is suitable for operation at narrow and deep places.

In addition, the ACH-16 has many features on the followings.....

- Idle running proof structure adopted. No blowing without touching the work piece by the chisel.
- Vibration on operation is reduced by low vibration structure. Especially effective on continuous operation.
- Easy to handle, compact lightweight type, and weight only one kilogram