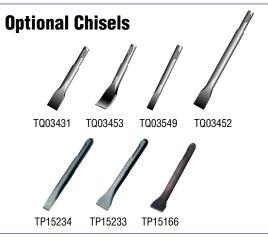

#### Chisel for Air Chipper ACH-16

| PN      | Description                 | Qty   |
|---------|-----------------------------|-------|
| TQ03431 | Flat Chisel 20 × 120        | 1 pc. |
| TQ03453 | Curved Flat Chisel 20 × 120 | 1 pc. |
| TQ03549 | Flat Chisel 11 × 120        | 1 pc. |
| TQ03452 | Flat Chisel 20 × 180        | 1 pc. |

#### Chisel for Air Chipper CH-24

| PN      | Description                     | Qty   |
|---------|---------------------------------|-------|
| TP15234 | Straight Flat Chisel 12.7 x 165 | 1 pc. |
| TP15233 | Flat Chisel 25 × 155            | 1 pc. |
| TP15166 | Curved Flat Chisel 25 × 155     | 1 pc. |