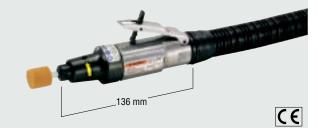

L-25B For all grinding, deburring and finishing jobs

## **Specifications**

| •                                 |                                                                                                                                                                      |                                                                                                                                                 |  |  |  |  |
|-----------------------------------|----------------------------------------------------------------------------------------------------------------------------------------------------------------------|-------------------------------------------------------------------------------------------------------------------------------------------------|--|--|--|--|
| Model                             | L-25B                                                                                                                                                                | L-35C                                                                                                                                           |  |  |  |  |
| Rated Air Pressure MPa {kgf/cm    | 0.6 {6}                                                                                                                                                              |                                                                                                                                                 |  |  |  |  |
| Air Consumption (No load) m³/mi   | 0.4                                                                                                                                                                  | 0.35                                                                                                                                            |  |  |  |  |
| Free Speed min <sup>-1</sup> (rpm | ) 27,000                                                                                                                                                             | 37,500                                                                                                                                          |  |  |  |  |
| Size of Collet Chuck mr           | 6                                                                                                                                                                    |                                                                                                                                                 |  |  |  |  |
| Hose Size inc                     | 1                                                                                                                                                                    | /4                                                                                                                                              |  |  |  |  |
| Mass (Weight) k                   | 0.6 (without hose)                                                                                                                                                   | 0.45 (without hose)                                                                                                                             |  |  |  |  |
| Standard Accessories              | • 14 mm Single Ended Spanner : 1 pc.     • Mounted Wheel No.2 : 1 pc.     • Chuck Pin : 1 pc.     • Mounted Wheel No.3 : 1 pc.     • Bushing R 1/4 × NPT 1/4 : 1 pc. | <ul> <li>14 mm Single Ended Spanner : 1 pc.</li> <li>Mounted Wheel 13 × 13 × 6 × 38 : 1 pc.</li> <li>Bushing R 1/4 × NPT 1/4 : 1 pc.</li> </ul> |  |  |  |  |