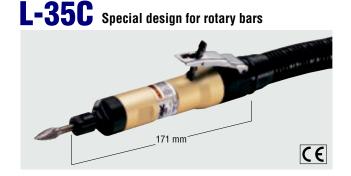

## **Specifications**

| •                                 |                                                                                                                                                                      |                                                                                                                                                 |  |  |  |  |
|-----------------------------------|----------------------------------------------------------------------------------------------------------------------------------------------------------------------|-------------------------------------------------------------------------------------------------------------------------------------------------|--|--|--|--|
| Model                             | L-25B                                                                                                                                                                | L-35C                                                                                                                                           |  |  |  |  |
| Rated Air Pressure MPa {kgf/cm    | 0.6 {6}                                                                                                                                                              |                                                                                                                                                 |  |  |  |  |
| Air Consumption (No load) m³/mi   | 0.4                                                                                                                                                                  | 0.35                                                                                                                                            |  |  |  |  |
| Free Speed min <sup>-1</sup> (rpm | ) 27,000                                                                                                                                                             | 37,500                                                                                                                                          |  |  |  |  |
| Size of Collet Chuck mr           | 6                                                                                                                                                                    |                                                                                                                                                 |  |  |  |  |
| Hose Size inc                     | 1                                                                                                                                                                    | /4                                                                                                                                              |  |  |  |  |
| Mass (Weight) k                   | 0.6 (without hose)                                                                                                                                                   | 0.45 (without hose)                                                                                                                             |  |  |  |  |
| Standard Accessories              | • 14 mm Single Ended Spanner : 1 pc.     • Mounted Wheel No.2 : 1 pc.     • Chuck Pin : 1 pc.     • Mounted Wheel No.3 : 1 pc.     • Bushing R 1/4 × NPT 1/4 : 1 pc. | <ul> <li>14 mm Single Ended Spanner : 1 pc.</li> <li>Mounted Wheel 13 × 13 × 6 × 38 : 1 pc.</li> <li>Bushing R 1/4 × NPT 1/4 : 1 pc.</li> </ul> |  |  |  |  |

## **Optional Accessories**

| Nounted Wheel for AIR SONIC L-25B (5 pcs/set) |                |                | Rotary Bar for AIR SONIC L-35C (1 pc.) |                 |                 |                 |                 |
|-----------------------------------------------|----------------|----------------|----------------------------------------|-----------------|-----------------|-----------------|-----------------|
| No.1 : 16 × 32                                | No.2 : 16 × 32 | No.3 : 19 × 20 | No.4 : 25 × 25                         | No.1 : CB1C-106 | No.2 : CB2C-105 | No.3 : CB3C-103 | No.4 : CB4C-103 |
|                                               |                |                |                                        |                 |                 |                 |                 |
| PN : TA9A277                                  | PN : TA9A278   | PN : TA9A279   | PN : TA9A280                           | PN : TP10594    | PN : TP10595    | PN : TP10596    | PN : TP10597    |
| No.5 : 19 × 28                                | No.6 : 25 × 13 | No.7 : 32 × 10 | No.8 : 16 ball                         | No.5 : CB5C-104 | No.6 : CB6C-102 | No.7 : CB7C-103 | No.8 : CB8C-105 |
|                                               |                |                |                                        |                 |                 |                 |                 |
| PN : TA9A281                                  | PN : TA9A282   | PN : TA9A283   | PN : TA9A284                           | PN : TP10598    | PN : TP10599    | PN : TP10600    | PN : TP10601    |