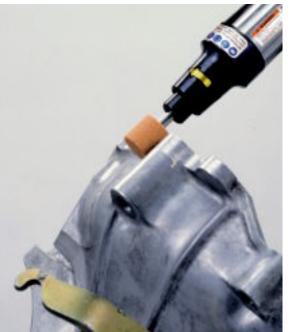

## The perfect tool for all tasks!

The high-speed mighty mite with super-efficient silencer and rear exhaust system.

Wonder works on all metals, wood, and plastics, even extremely hard and exotic materials. And now that efficiency is upgraded with the addition of an air silencer and new rear exhaust system for grinding dust-it's all the more the perfect tool for toolrooms and model shops. The super efficiency of the silencer makes it possible for all craftsmen to work longer with less irritation due to noise. For precision grinding, deburring machines parts, grinding small castings, removing welding slags, shaping and finishing wood, glass and plastics. This is the compact, easy handing air tool for all tasks.

L-25B For all grinding, deburring and finishing jobs