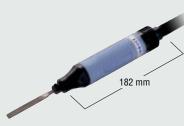

Model ASH-900 CE

Weight reduced by half for comfortable operation over long period of time