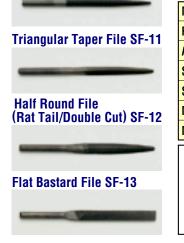

### Rat Tail File SF-10

| Specifications                   |                                                                                                                                                                                                                                                                                         |                                                                                                                                                                                                                                                                                                 |  |
|----------------------------------|-----------------------------------------------------------------------------------------------------------------------------------------------------------------------------------------------------------------------------------------------------------------------------------------|-------------------------------------------------------------------------------------------------------------------------------------------------------------------------------------------------------------------------------------------------------------------------------------------------|--|
| Model                            | SH-100A                                                                                                                                                                                                                                                                                 | ASH-900                                                                                                                                                                                                                                                                                         |  |
| Rated Air Pressure MPa {kgf/cm²} | 0.6 {6}                                                                                                                                                                                                                                                                                 | 0.6 {6}                                                                                                                                                                                                                                                                                         |  |
| Air Consumption (No load) m³/min | 0.24                                                                                                                                                                                                                                                                                    | 0.2                                                                                                                                                                                                                                                                                             |  |
| Stroke Speed min <sup>-1</sup>   | 3,700                                                                                                                                                                                                                                                                                   | 6,300                                                                                                                                                                                                                                                                                           |  |
| Stroke mm                        | 9                                                                                                                                                                                                                                                                                       | 9                                                                                                                                                                                                                                                                                               |  |
| Max. Shank dia. of Points mm     | 6.3                                                                                                                                                                                                                                                                                     | 5.0                                                                                                                                                                                                                                                                                             |  |
| Mass (Weight) kg                 | 1.1                                                                                                                                                                                                                                                                                     | 0.5                                                                                                                                                                                                                                                                                             |  |
| Standard Accessories             | <ul> <li>Flat Bastard File SF-13: 1 pc.</li> <li>Rat Tail File SF-10: 1 pc.</li> <li>Triangular Taper File SF-11: 1 pc.</li> <li>Half Rounded File (Rat Tail/Double Cut)<br/>SF-12: 1 pc.</li> <li>3 mm Hex. Socket Screw Key: 1 pc.</li> <li>Bushing R 1/4 × NPT 1/4: 1 pc.</li> </ul> | <ul> <li>Flat Bastard File SF-13 : 1 pc.</li> <li>Rat Tail File SF-10 : 1 pc.</li> <li>Triangular Taper File SF-11 : 1 pc.</li> <li>Half Rounded File (Rat Tail/Double Cut)<br/>SF-12 : 1 pc.</li> <li>2.5 mm Hex. Socket Screw Key : 1 pc.</li> <li>Bushing R 1/4 × NPT 1/4 : 1 pc.</li> </ul> |  |