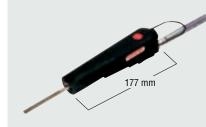

# **SUPER HAND**

Model SH-100A CE

SUPER HAND is ultra-small, ultra-lightweight; yet performs with the power and efficiency of a much larger tool to meet user requirements of filling, chamfering and other jobs.

It comes with the quick-change tool points for different jobs. You can work on steel, glass, brass, aluminium, wood and other materials silently. It also handles scores of big jobs with speed and ease.