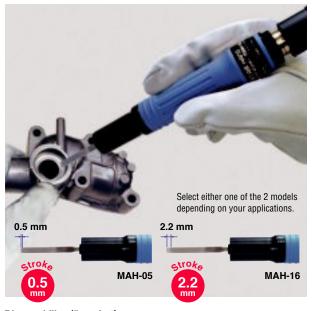

# MICRO AIR HAND

Fine reciprocating motion best for precision parts filing

## MAH-05/MAH-16 CE

#### **Specifications**

| Model                            | MAH-05 | MAH-16 |
|----------------------------------|--------|--------|
| Rated Air Pressure MPa {kgf/cm²} | 0.6    | {6}    |
| Air Consumption (No load) m³/min | 0.     | 07     |
| Stroke Speed min <sup>-1</sup>   | 22,000 | 11,000 |
| Stroke mm                        | 0.5    | 2.2    |
| Shank diameter of file mm        |        | 3      |
| Mass (Weight) kg                 | 0      | .4     |