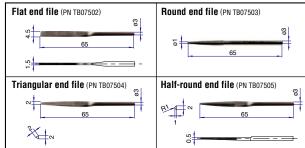

| Standard Accessories  | Flat end file : 1 pc.                     | • Bushing R1/4 × NPT 1/4 : 1 pc.            |
|-----------------------|-------------------------------------------|---------------------------------------------|
| Statiualu Accessories | <ul> <li>Round end file: 1 pc.</li> </ul> | <ul> <li>Hex. Wrench key 2:1 pc.</li> </ul> |