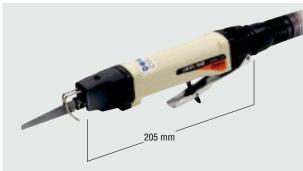

# **SUPER SAW**

# Special double-piston system achieved low vibration while cutting speed improved!!

## **SSW-110** CE

### SSW-110 has many features on the followings.....

- Low vibration is achieved by the special design of double piston mechanism
- New adoption of piston rings minimized power loss and improved cutting efficiency
- Optimized blade stroke for maximum cutting performance
- Rear exhaust system for chip-scattering-free operation
- New double-lock throttle lever prevents unintended start
- Cutting Capacity : Max. plate thickness 3 mm (for Mild Steel)

#### **Specifications**

| Model                            | SSW-110 |
|----------------------------------|---------|
| Rated Air Pressure MPa {kgf/cm²} | 0.6 {6} |
| Air Consumption (No load) m³/min | 0.29    |
| Stroke Speed min <sup>-1</sup>   | 7,000   |
| Stroke mm                        | 11      |
| Mass (Weight) kg                 | 0.62    |

| Standard Accessories | 32 mm Saw Blade : 2 pcs.     3 mm Hex. Socket Screw Key : 1 pc.     Bushing R 1/4 × NPT 1/4 : 1 pc. |
|----------------------|-----------------------------------------------------------------------------------------------------|
|----------------------|-----------------------------------------------------------------------------------------------------|