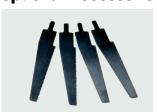

### **Optional Accessories**

| PN      | Description     | Qty     |
|---------|-----------------|---------|
| TA9A005 | 32 mm Saw Blade | 10 pcs. |
| TA9A011 | 24 mm Saw Blade | 10 pcs. |
| TB00193 | 18 mm Saw Blade | 10 pcs. |
| TB00192 | 14 mm Saw Blade | 10 pcs. |

| Standard Accessories | 32 mm Saw Blade : 2 pcs.     3 mm Hex. Socket Screw Key : 1 pc.     Bushing R 1/4 × NPT 1/4 : 1 pc. |
|----------------------|-----------------------------------------------------------------------------------------------------|
|----------------------|-----------------------------------------------------------------------------------------------------|