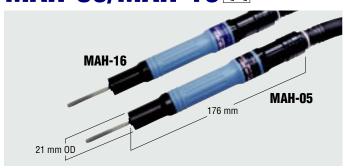

## MAH-05/MAH-16 CE

#### **Specifications**

| Model                            | MAH-05 | MAH-16 |
|----------------------------------|--------|--------|
| Rated Air Pressure MPa {kgf/cm²} | 0.6    | {6}    |
| Air Consumption (No load) m³/min | 0.     | 07     |
| Stroke Speed min <sup>-1</sup>   | 22,000 | 11,000 |
| Stroke mm                        | 0.5    | 2.2    |
| Shank diameter of file mm        |        | 3      |
| Mass (Weight) kg                 | 0      | .4     |