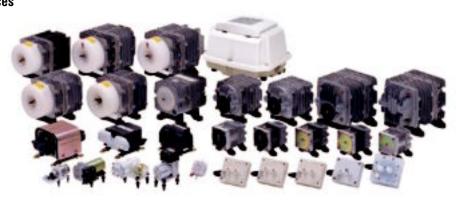

# **Linear Motor Driven Free Piston System**

MEDO pumps are unique products featuring a Linear-motor-driven Free Piston System. NITTO KOHKI has made available a complete series of air compressors and suction pumps that incorporate this revolutionary mechanism.

These are quite appropriate as air sources or suction power units for various pneumatically operated equipment and apparatus in advanced industries.