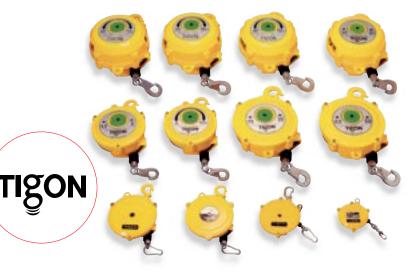

#### TIGON Spring Balancer Improves Work Safety & Efficiency

### TIGON Spring Balancer Models

TW-00/TW-0/TW-3/TW-5/TW-9/TW-15/TW-22/ TW-30/TW-40/TW-50/TW-60/TW-70

### Capacities ranging from 0.5 - 70 kg.