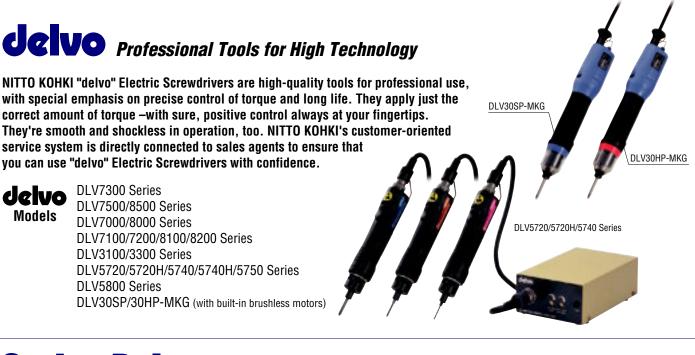

# "delvo" Electric Screwdrivers / Spring BalancerOTHER PRODUCT LINESLinear-motor-driven Free Piston System

### TIGON Spring Balancer Models

TW-00/TW-0/TW-3/TW-5/TW-9/TW-15/TW-22/ TW-30/TW-40/TW-50/TW-60/TW-70